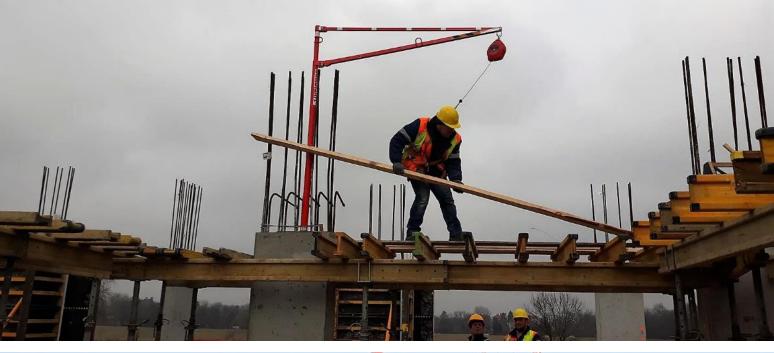

have already done in this area. Ensuring a system working platforms on shuttering is an ECHO standard. Optionally, mobile scaffoldings are used, from which from formwork and concreting works can be carried out.









Working at height











The ongoing control of access equipment - including the scaffolding used on our construction sites — is extremely important. For this purpose, a standard of scaffold-mounted labels has been introduced (scaff-tags). Placards placed on scaffoldings improve ongoing control over the scaffolds condition.







Personal fall protection can have many configurations. There are many solutions available on the market.

The correct assembly of belay kits is deemed to be carried out in accordance with the guidelines of the given manufacturer.



















At Echo our planning and controls are based on risk assessment. Regarding accidents statistics, working at height is high risk activity and should be treated seriously even on lower levels. That's why one of our requirements is to mandatory use of guardrails around the working platform starting from 0,5m height.









## Working at height Safety nets

Properly assembled safety nets are a good protection against falling elements.







Working at height Safety nets







When planning works at height proper sequence of works regarding hierarchy of control should be taken into account. Our first choice should always be use of collective protection equipment such as facade scaffolding when working on balconies, roofs etc.









#### Working at Height - Balconies

When planning w