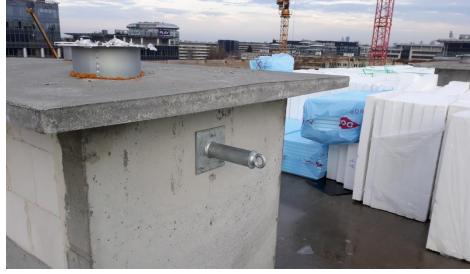

what we have already done in this area. Ensuring a system working platforms on shuttering is an ECHO standard. Optionally, mobile scaffoldings are used, from which from formwork and concreting works can be carried out.









Working at height











The ongoing control of access equipment - including the scaffolding used on our construction sites — is extremely important. For this purpose, a standard of scaffold-mounted labels has been introduced (scaff-tags). Placards placed on scaffoldings improve ongoing control over the scaffolds condition.







Personal fall protection can have many configurations. There are many solutions available on the market.

The correct assembly of belay kits is deemed to be carried out in accordance with the guidelines of the given manufacturer.



















At Echo our planning and controls are based on risk assessment. Regarding accidents statistics, working at height is high risk activity and should be treated seriously even on lower levels. That's why one of our requirements is to mandatory use of guardrails around the working platform starting from 0,5m height.









## Working at height Safety nets

Properly assembled safety nets are a good protection against falling elements.







Working at height Safety nets







When planning works at height proper sequence of works regarding hierarchy of control should be taken into account. Our first choice should always be use of collective protection equipment such as facade scaffolding when working on balconies, roofs etc.









#### Working at Height - Balconies

When pl