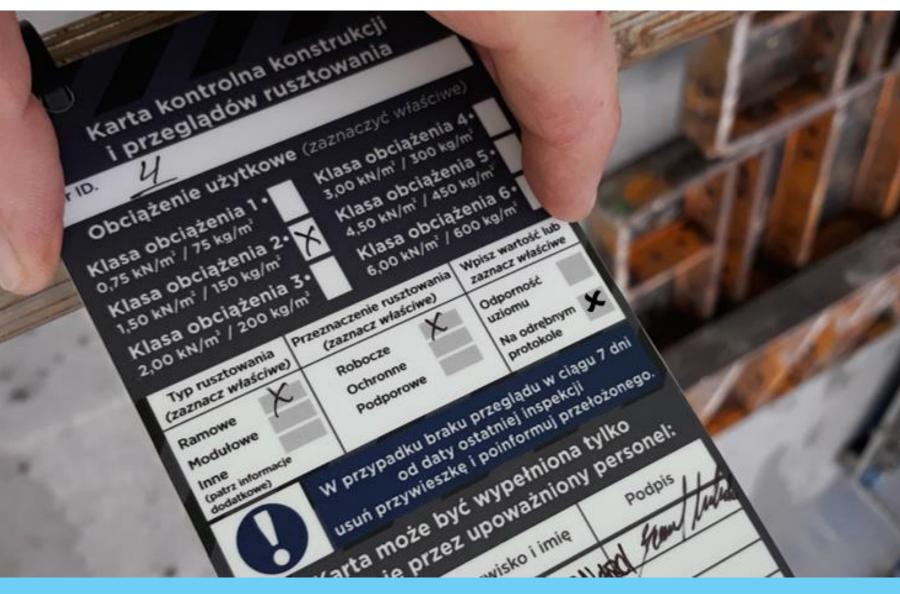

age of reinforced concrete works, thats why this solution should be considered at the design stage ("Safety by Design").





Huge improvement in working at height is possible thanks to proper planning and right equipment.

Have a look on what we have already done in this area. Ensuring a system working platforms on shuttering is an ECHO standard. Optionally, mobile scaffoldings are used, from which from formwork and concreting works can be carried out.









Working at height











The ongoing control of access equipment - including the scaffolding used on our construction sites — is extremely important. For this purpose, a standard of scaffold-mounted labels has been introduced (scaff-tags). Placards placed on scaffoldings improve ongoing control over the scaffolds condition.







Personal fall protection can have many configurations. There are many solutions available on the market.

The correct assembly of belay kits is deemed to be carried out in accordance with the guidelines of the given manufacturer.



















At Echo our planning and controls are based on risk assessment. Regarding accidents statistics, working at height is high risk activity and should be treated seriously even on lower levels. That's why one of our requirements is to mandatory use of guardrails around the working platform starting from 0,5m height.









## Working at height Safety nets

Properly assembled safety nets are a good protection against falling elements.







Working at height Safety nets







When planning works at height proper sequence of works regarding hi