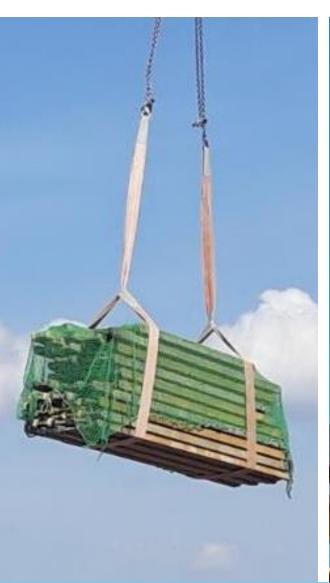

g your project. These examples include appropriate securing of the lifted loads, system loading platforms and appropriate communication/warning equipment for signaller, crane operator and other employees on site.









#### Lifting operations Loading platforms

Providing a system unloading platforms "preston platforms" allows us to increase lifting operation safety. Additional fixings in the ceiling or bracing in the expansion supports are necessary - in the event of horizontal dynamic force (e.g. in the case of an impact with the transported material).









### Lifting operations Slinging methods

Loose shuterring girders during the lifting have to be additional secured to avoid falling – it can be done with fastening with transport belts or nets. An examples are displayed below.









### Lifting operations Evacuation drill







Leading edge is a huge challenge and major risk for the project. Risk related to this topic are various: falling persons, falling objects. These simple solutions might be helpful to provide a safer environment on your site.

In ECHO system solutions are obliged for temporary edge protection at height. It is required to use metal mesh pannels instead of timber boards as guardrails.









It is important to ensure that edge protections system will be fixed with proper anchor / fixing points. Assembly have to be done according to the manufacturer guidelines – given in manual.







2019 ECHO Investment EHS Best Practices









### Working at height Fall restraint

Some works – due technological reasons (f.i. assembly of edge protec