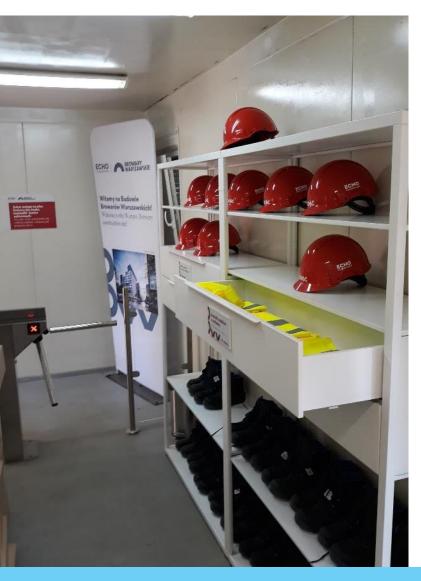

The General Contractor and tradecontractors are subject to pre-qualification before commencing work. The completed "Tradecontractor EHS questionairre" allows us to assess the overall EHS level of contractor and determine the relevant support by ECHO or Principal Contractor. Before introducing the contractor to the project, "Pre-Start Meetings" are organized, where we discuss our requirements and standards.