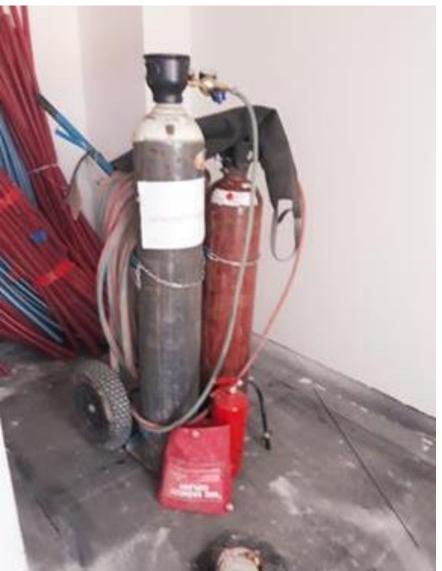

|   | Category            | Sub-Category                                                       |
|---|---------------------|--------------------------------------------------------------------|
|   | Communication       | External communication Project communication                       |
|   | Chemicals           | Storage of chemicals Personal protection Collective protection     |
|   | Natural environment | Waste Dust Lighting pollution 4R (reduce, reuse, recycle, recover) |
| + | Crisis situations   | Fire protection Firs aid Evacuation                                |
|   |                     |                                                                    |