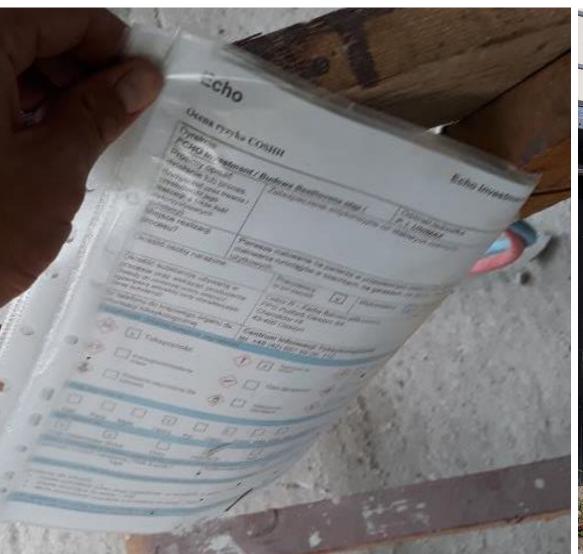

The General Contractor and tradecontractors are subject to pre-qualification before commencing work. The completed "Tradecontractor EHS questionairre" allows us to assess the overall EHS level of contractor and determine the relevant support by ECHO or Principal Contractor. Before introducing the contractor to the project, "Pre-Start Meetings" are organized, where we discuss our requirements and standards.