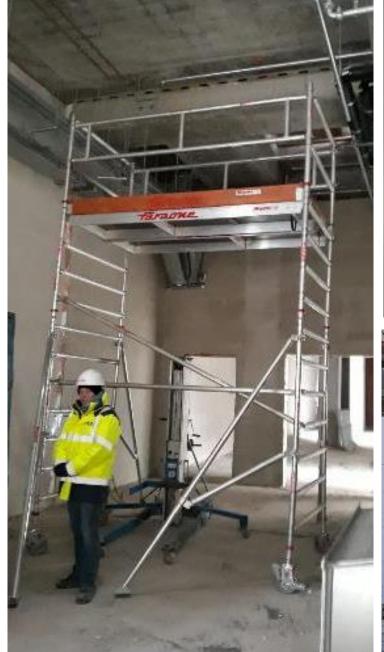

n be implemented during masonry works at edges or cladding works.







Working at height Webbing sling

When working near shafts or in other places where there is a high risk of falls from a height, the assembling of "webbing slings" is a helpful solution. Their assembly should be taken into account at the stage of reinforced concrete works, thats why this solution should be considered at the design stage ("Safety by Design").





Huge improvement in working at height is possible thanks to proper planning and right equipment.

Have a look on what we have already done in this area. Ensuring a system working platforms on shuttering is an ECHO standard. Optionally, mobile scaffoldings are used, from which from formwork and concreting works can be carried out.









Working at height











The ongoing control of access equipment - including the scaffolding used on our construction sites — is extremely important. For this purpose, a standard of scaffold-mounted labels has been introduced (scaff-tags). Placards placed on scaffoldings improve ongoing control over the scaffolds condition.







Personal fall protection can have many configurations. There are many solutions available on the market.

The correct assembly of belay kits is deemed to be carried out in accordance with the guidelines of the given manufacturer.



















At Echo our planning and controls are based on risk assessment. Regarding accidents statistics, working at height is high risk activity and should be treated seriously even on lower levels. That's why one of our requirements is to mand