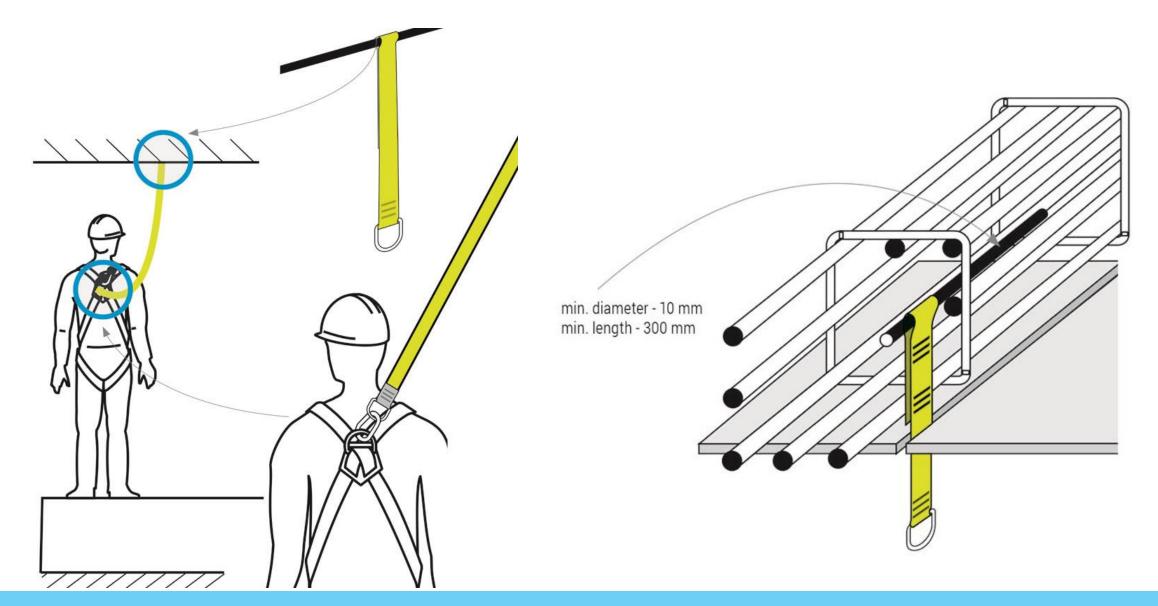

iven in manual.







2019 ECHO Investment EHS Best Practices









### Working at height Fall restraint

Some works – due technological reasons (f.i. assembly of edge protection) can't be done with collective protection (system mesh panels installation). In such cases it is required to ensure "fall restraint" (not start of fall) method. Usually this method can be implemented during masonry works at edges or cladding works.







Working at height Webbing sling

When working near shafts or in other places where there is a high risk of falls from a height, the assembling of "webbing slings" is a helpful solution. Their assembly should be taken into account at the stage of reinforced concrete works, thats why this solution should be considered at the design stage ("Safety by Design").





Huge improvement in working at height is possible thanks to proper planning and right equipment.

Have a look on what we have already done in this area. Ensuring a system working platforms on shuttering is an ECHO standard. Optionally, mobile scaffoldings are used, from which from formwork and concreting works can be carried out.









Working at height











The ongoing control of access equipment - including the scaffolding used on our construction sites — is extremely important. For this purpose, a standard of scaffold-mounted labels has been introduced (scaff-tags). Placards placed on scaffoldings improve ongoing control over the scaffolds condition.







Personal fall protection can have many configurations. There are many solutions available on the market.

The correct