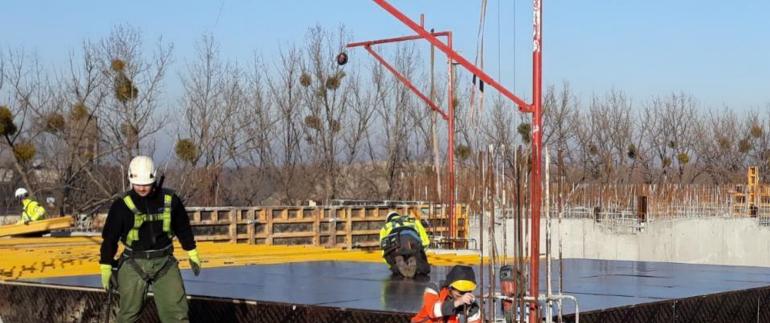

ve already done in this area. Ensuring a system working platforms on shuttering is an ECHO standard. Optionally, mobile scaffoldings are used, from which from formwork and concreting works can be carried out.









Working at height











The ongoing control of access equipment - including the scaffolding used on our construction sites — is extremely important. For this purpose, a standard of scaffold-mounted labels has been introduced (scaff-tags). Placards placed on scaffoldings improve ongoing control over the scaffolds condition.







Personal fall protection can have many configurations. There are many solutions available on the market.

The correct assembly of belay kits is deemed to be carried out in accordance with the guidelines of the given manufacturer.



















At Echo our planning and controls are based on risk assessment. Regarding accidents statistics, working at height is high risk activity and should be treated seriously even on lower levels. That's why one of our requirements is to mandatory use of guardrails around the working platform starting from 0,5m height.









## Working at height Safety nets

Properly assembled safety nets are a good protection against falling elements.







Working at height Safety nets







When planning works at height proper sequence of works regarding hierarchy of control should be taken into account. Our first choice should always be use of collective protection equipment such as facade scaffolding when working on balconies, roofs etc.









#### Working at Height - Balconies

When planning wor