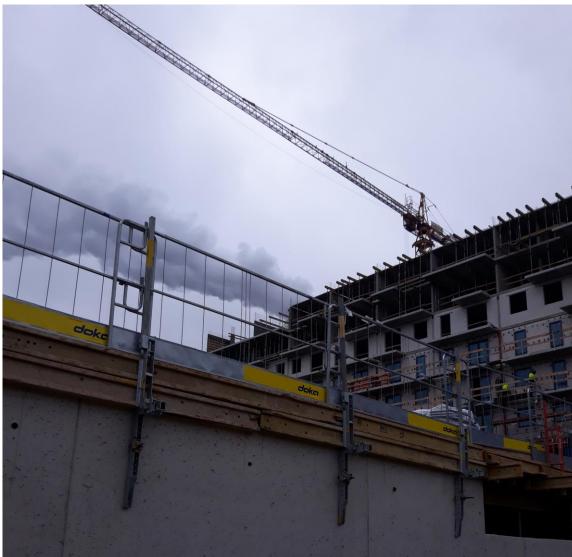

avoid falling – it can be done with fastening with transport belts or nets. An examples are displayed below.









### Lifting operations Evacuation drill







Leading edge is a huge challenge and major risk for the project. Risk related to this topic are various: falling persons, falling objects. These simple solutions might be helpful to provide a safer environment on your site.

In ECHO system solutions are obliged for temporary edge protection at height. It is required to use metal mesh pannels instead of timber boards as guardrails.









It is important to ensure that edge protections system will be fixed with proper anchor / fixing points. Assembly have to be done according to the manufacturer guidelines – given in manual.







2019 ECHO Investment EHS Best Practices









### Working at height Fall restraint

Some works – due technological reasons (f.i. assembly of edge protection) can't be done with collective protection (system mesh panels installation). In such cases it is required to ensure "fall restraint" (not start of fall) method. Usually this method can be implemented during masonry works at edges or cladding works.







Working at height Webbing sling

When working near shafts or in other places where there is a high risk of falls from a height, the assembling of "webbing slings" is a helpful solution. Their assembly should be taken into account at the stage of reinforced concrete works, thats why this solution should be considered at the design stage ("Safety by Design").





Huge improvement in working at height is possible thanks to prop