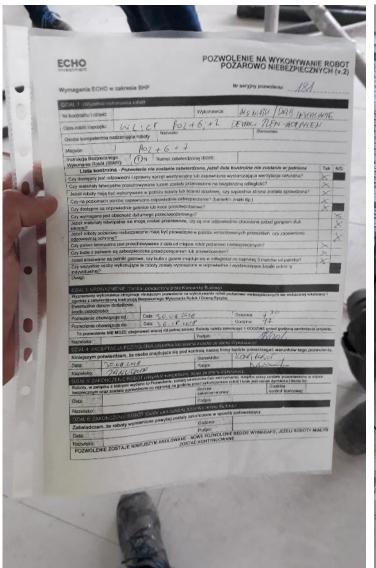

The General Contractor and tradecontractors are subject to pre-qualification before commencing work. The completed "Tradecontractor EHS questionairre" allows us to assess the overall EHS level of contractor and determine the relevant support by ECHO or Principal Contractor. Before introducing the contractor to the project, "Pre-Start Meetings" are organized, where we discuss our requirements and standards.