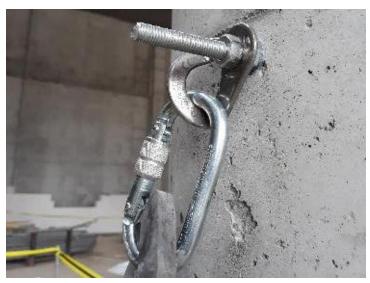

n what we have already done in this area. Ensuring a system working platforms on shuttering is an ECHO standard. Optionally, mobile scaffoldings are used, from which from formwork and concreting works can be carried out.









Working at height











The ongoing control of access equipment - including the scaffolding used on our construction sites — is extremely important. For this purpose, a standard of scaffold-mounted labels has been introduced (scaff-tags). Placards placed on scaffoldings improve ongoing control over the scaffolds condition.







Personal fall protection can have many configurations. There are many solutions available on the market.

The correct assembly of belay kits is deemed to be carried out in accordance with the guidelines of the given manufacturer.



















At Echo our planning and controls are based on risk assessment. Regarding accidents statistics, working at height is high risk activity and should be treated seriously even on lower levels. That's why one of our requirements is to mandatory use of guardrails around the working platform starting from 0,5m height.









## Working at height Safety nets

Properly assembled safety nets are a good protection against falling elements.







Working at height Safety nets







When planning works at height proper sequence of works regarding hierarchy of control should be taken into account. Our first choice should always be use of collective protection equipment such as facade scaffolding when working on balconies, roofs etc.









#### Working at Height - Balconies

When