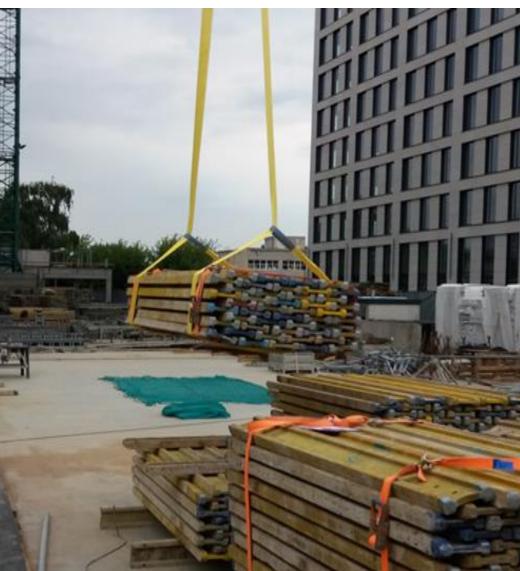

ur project. These examples include appropriate securing of the lifted loads, system loading platforms and appropriate communication/warning equipment for signaller, crane operator and other employees on site.









#### Lifting operations Loading platforms

Providing a system unloading platforms "preston platforms" allows us to increase lifting operation safety. Additional fixings in the ceiling or bracing in the expansion supports are necessary - in the event of horizontal dynamic force (e.g. in the case of an impact with the transported material).









### Lifting operations Slinging methods

Loose shuterring girders during the lifting have to be additional secured to avoid falling – it can be done with fastening with transport belts or nets. An examples are displayed below.









### Lifting operations Evacuation drill







Leading edge is a huge challenge and major risk for the project. Risk related to this topic are various: falling persons, falling objects. These simple solutions might be helpful to provide a safer environment on your site.

In ECHO system solutions are obliged for temporary edge protection at height. It is required to use metal mesh pannels instead of timber boards as guardrails.









It is important to ensure that edge protections system will be fixed with proper anchor / fixing points. Assembly have to be done according to the manufacturer guidelines – given in manual.







2019 ECHO Investment EHS Best Practices









### Working at height Fall restraint

Some works – due technological reasons (f.i. assembly of edge protection