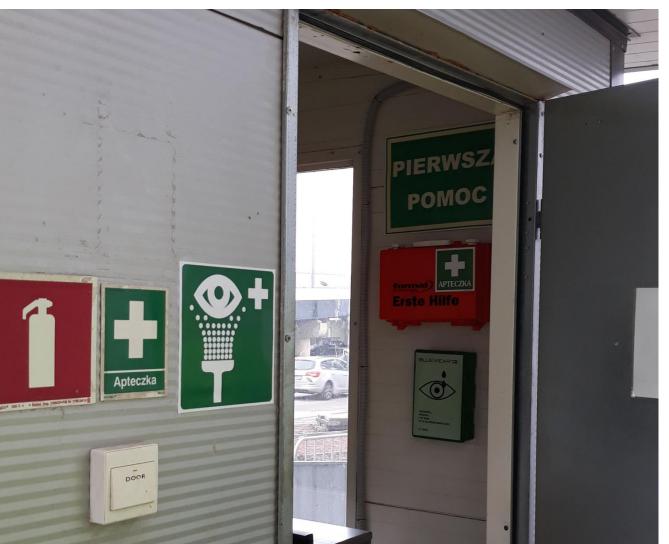

|   | Category            | Sub-Category                                                       |
|---|---------------------|--------------------------------------------------------------------|
|   | Communication       | External communication Project communication                       |
|   | Chemicals           | Storage of chemicals Personal protection Collective protection     |
|   | Natural environment | Waste Dust Lighting pollution 4R (reduce, reuse, recycle, recover) |
| + | Crisis situations   | Fire protection Firs aid Evacuation                                |
|   |                     |                                                                    |