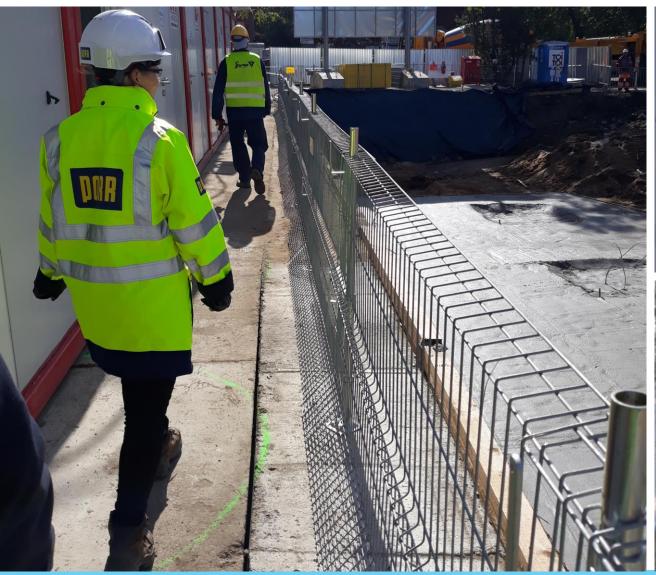

The General Contractor and tradecontractors are subject to pre-qualification before commencing work. The completed "Tradecontractor EHS questionairre" allows us to assess the overall EHS level of contractor and determine the relevant support by ECHO or Principal Contractor. Before introducing the contractor to the project, "Pre-Start Meetings" are organized, where we discuss our requirements and standards.