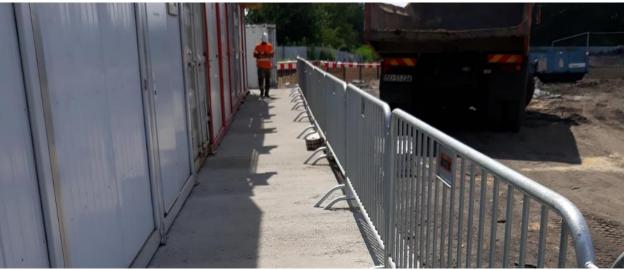

The General Contractor and tradecontractors are subject to pre-qualification before commencing work. The completed "Tradecontractor EHS questionairre" allows us to assess the overall EHS level of contractor and determine the relevant support by ECHO or Principal Contractor. Before introducing the contractor to the project, "Pre-Start Meetings" are organized, where we discuss our requirements and standards.