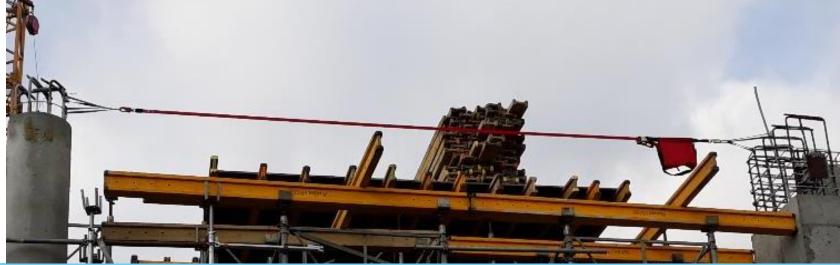

at we have already done in this area. Ensuring a system working platforms on shuttering is an ECHO standard. Optionally, mobile scaffoldings are used, from which from formwork and concreting works can be carried out.









Working at height











The ongoing control of access equipment - including the scaffolding used on our construction sites — is extremely important. For this purpose, a standard of scaffold-mounted labels has been introduced (scaff-tags). Placards placed on scaffoldings improve ongoing control over the scaffolds condition.







Personal fall protection can have many configurations. There are many solutions available on the market.

The correct assembly of belay kits is deemed to be carried out in accordance with the guidelines of the given manufacturer.



















At Echo our planning and controls are based on risk assessment. Regarding accidents statistics, working at height is high risk activity and should be treated seriously even on lower levels. That's why one of our requirements is to mandatory use of guardrails around the working platform starting from 0,5m height.









## Working at height Safety nets

Properly assembled safety nets are a good protection against falling elements.







Working at height Safety nets







When planning works at height proper sequence of works regarding hierarchy of control should be taken into account. Our first choice should always be use of collective protection equipment such as facade scaffolding when working on balconies, roofs etc.









#### Working at Height - Balconies

When plan