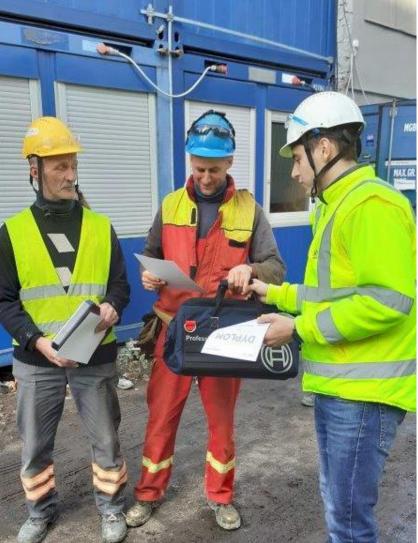

The General Contractor and tradecontractors are subject to pre-qualification before commencing work. The completed "Tradecontractor EHS questionairre" allows us to assess the overall EHS level of contractor and determine the relevant support by ECHO or Principal Contractor. Before introducing the contractor to the project, "Pre-Start Meetings" are organized, where we discuss our requirements and standards.