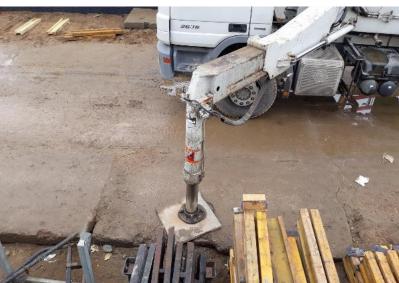

ation (Safety by Design).









Securing of shafts

In ECHO it is required that any platfroms within shafts will be fixed on system anchors. Shaft protection eliminates a falling from height risks and gives a better control over these hazardous areas



























Uncotrolled hot works on site can be really dangerous for all personel and errected structure. Make sure if the all hot works stations are properly equipped with fire blanke and at least min. 6kg powder extinguisher. Check if the responsible contractor supervisor is having valid permit for hot works.









# Heavy weight equipment

Heavy equipment is a wide topic. Crucial thing is to provide proper crane spread pads when working with outriggers, moreover proper hazardous area separation has to be ensured.













Our standard is to secure cables. Most common way is to hang them up. Here we have some ways of doing that on our projects. Pay attention to provide sufficient number of Power Distribution Boards (reducing the need to lay extension cables over long distances) with proper technical condition.















#### Power and electrical tools

ECHO projects are implementing a colour-coding standard – to increase control over power tools and extension cords. It is a visual confirmation that equipment (incl. extension cords) on our projects was checked by certified electrician.









#### Communication

Let's talk about safety. Proper safety management must be properly communicated: directly on the boards, posters or stands. When safety is attractive it's easily implementable and it's