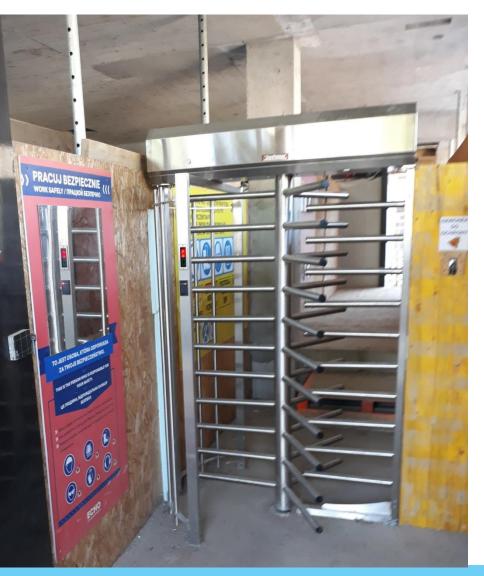

The General Contractor and tradecontractors are subject to pre-qualification before commencing work. The completed "Tradecontractor EHS questionairre" allows us to assess the overall EHS level of contractor and determine the relevant support by ECHO or Principal Contractor. Before introducing the contractor to the project, "Pre-Start Meetings" are organized, where we discuss our requirements and standards.