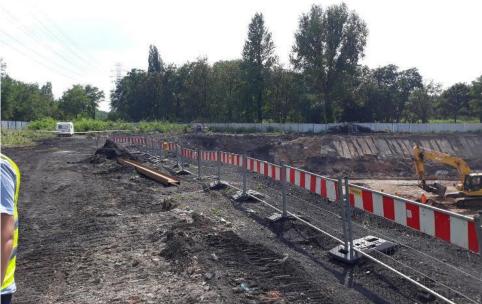

g elements.







Working at height Safety nets







When planning works at height proper sequence of works regarding hierarchy of control should be taken into account. Our first choice should always be use of collective protection equipment such as facade scaffolding when working on balconies, roofs etc.









#### Working at Height - Balconies

When planning work on balconies, collective protection measures should be provided first – mesh panel barriers with system fixing. There is undoubtedly a much more reliable method of protection against falls from a height than the use of personal protection (lanyards, harnesses) by employees. The Echo design department is currently working to develop a standard for balconies system edge protection.







## Edge protection excavations









The separation of hazardous zones is one of the basic provision of planning and organizing works at height, where there is a risk of falling objects. When hazardous areas goes beyond site perimeter fence – it is necessary to provide properly fixed protective roofs.







Hazardous areas

The separation of hazardous zones is one of the basic provision of planning and organizing works at height, where there is a risk of falling objects. Works carried out close or at edges of building can be challanging. Below You can find an example of additional protected shuttering props, fastened with rope – to avoid falling down.











Securing of shafts

Shaft safeguards eliminate the risks of falling from a height, thus giving you more effective control over hazardous areas. In recent months,