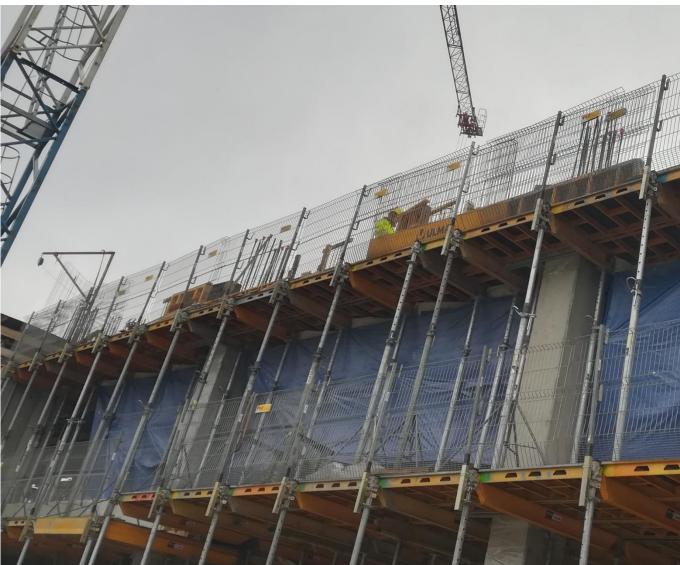

re necessary - in the event of horizontal dynamic force (e.g. in the case of an impact with the transported material).









### Lifting operations Slinging methods

Loose shuterring girders during the lifting have to be additional secured to avoid falling – it can be done with fastening with transport belts or nets. An examples are displayed below.









### Lifting operations Evacuation drill







Leading edge is a huge challenge and major risk for the project. Risk related to this topic are various: falling persons, falling objects. These simple solutions might be helpful to provide a safer environment on your site.

In ECHO system solutions are obliged for temporary edge protection at height. It is required to use metal mesh pannels instead of timber boards as guardrails.









It is important to ensure that edge protections system will be fixed with proper anchor / fixing points. Assembly have to be done according to the manufacturer guidelines – given in manual.







2019 ECHO Investment EHS Best Practices









### Working at height Fall restraint

Some works – due technological reasons (f.i. assembly of edge protection) can't be done with collective protection (system mesh panels installation). In such cases it is required to ensure "fall restraint" (not start of fall) method. Usually this method can be implemented during masonry works at edges or cladding works.







Working at height Webbing sling

When working near shafts or in other places where there is a high risk of falls from a height, the assembling of "webbing slings" is a helpful solutio