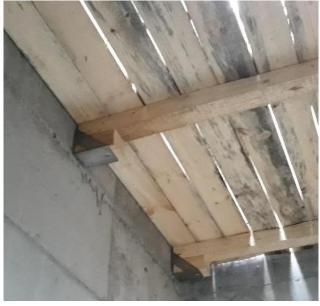

of building can be challanging. Below You can find an example of additional protected shuttering props, fastened with rope – to avoid falling down.











Securing of shafts

Shaft safeguards eliminate the risks of falling from a height, thus giving you more effective control over hazardous areas. In recent months, new types of protection have appeared on the projects - monolithic walls around the shafts and safe-blocks (filling the holes with certified styro-concrete). These are good examples to incorporate it in the design documentation (Safety by Design).









Securing of shafts

In ECHO it is required that any platfroms within shafts will be fixed on system anchors. Shaft protection eliminates a falling from height risks and gives a better control over these hazardous areas



























Uncotrolled hot works on site can be really dangerous for all personel and errected structure. Make sure if the all hot works stations are properly equipped with fire blanke and at least min. 6kg powder extinguisher. Check if the responsible contractor supervisor is having valid permit for hot works.









# Heavy weight equipment

Heavy equipment is a wide topic. Crucial thing is to provide proper crane spread pads when working with outriggers, moreover proper hazardous area separation has to be ensured.













Our standard is to secure cables. Most common way is to hang them up. Here we have some ways of doing that on our projects. Pay attention to provide sufficient number of Power Distribution Boards (reducing the need to lay extension cables over long