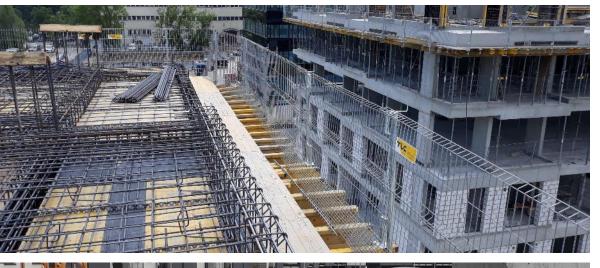

The General Contractor and tradecontractors are subject to pre-qualification before commencing work. The completed "Tradecontractor EHS questionairre" allows us to assess the overall EHS level of contractor and determine the relevant support by ECHO or Principal Contractor. Before introducing the contractor to the project, "Pre-Start Meetings" are organized, where we discuss our requirements and standards.