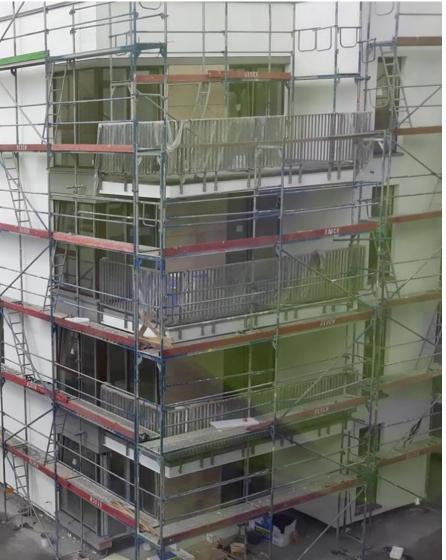

h the guidelines of the given manufacturer.



















At Echo our planning and controls are based on risk assessment. Regarding accidents statistics, working at height is high risk activity and should be treated seriously even on lower levels. That's why one of our requirements is to mandatory use of guardrails around the working platform starting from 0,5m height.









## Working at height Safety nets

Properly assembled safety nets are a good protection against falling elements.







Working at height Safety nets







When planning works at height proper sequence of works regarding hierarchy of control should be taken into account. Our first choice should always be use of collective protection equipment such as facade scaffolding when working on balconies, roofs etc.









#### Working at Height - Balconies

When planning work on balconies, collective protection measures should be provided first – mesh panel barriers with system fixing. There is undoubtedly a much more reliable method of protection against falls from a height than the use of personal protection (lanyards, harnesses) by employees. The Echo design department is currently working to develop a standard for balconies system edge protection.







## Edge protection excavations









The separation of hazardous zones is one of the basic provision of planning and organizing works at height, where there is a risk of falling objects. When hazardous areas goes beyond site perimeter fence – it is necessary to provide properly fixed protective roofs.







Hazardous areas

The separation of h