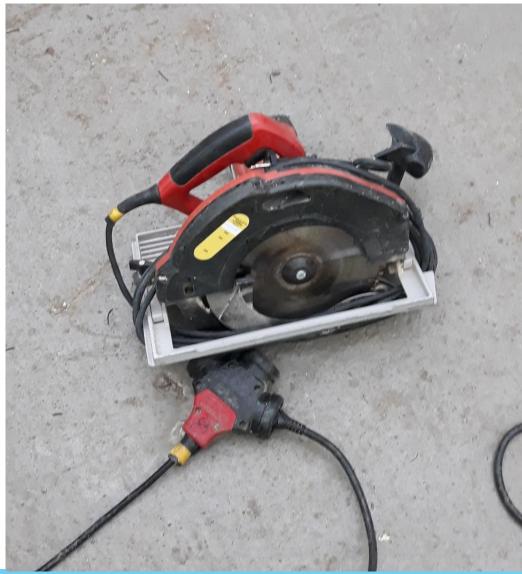

# Heavy weight equipment

Heavy equipment is a wide topic. Crucial thing is to provide proper crane spread pads when working with outriggers, moreover proper hazardous area separation has to be ensured.













Our standard is to secure cables. Most common way is to hang them up. Here we have some ways of doing that on our projects. Pay attention to provide sufficient number of Power Distribution Boards (reducing the need to lay extension cables over long distances) with proper technical condition.















#### Power and electrical tools

ECHO projects are implementing a colour-coding standard – to increase control over power tools and extension cords. It is a visual confirmation that equipment (incl. extension cords) on our projects was checked by certified electrician.









#### Communication

Let's talk about safety. Proper safety management must be properly communicated: directly on the boards, posters or stands. When safety is attractive it's easily implementable and it's more understable for an employees.











Containment of hazardous materials is required for the protection of the environment from contamination as well as for the protection of employees who work in areas where hazardous materials are stored and used. Remember to complete the COSHH card and familiarize the employees with it whenever a new hazardous substance appears on the construction site. On each project an "environmental 1st aid kit" should be provided.









Smart waste management is crucial and obviously has impact on other areas, e.g. waste compacter container allows y