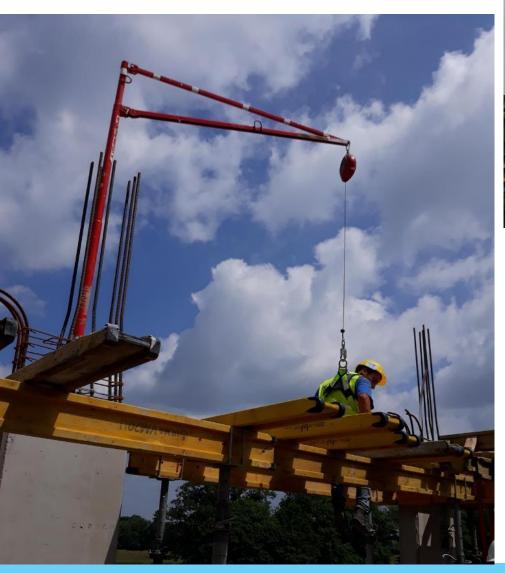

e have already done in this area. Ensuring a system working platforms on shuttering is an ECHO standard. Optionally, mobile scaffoldings are used, from which from formwork and concreting works can be carried out.









Working at height











The ongoing control of access equipment - including the scaffolding used on our construction sites — is extremely important. For this purpose, a standard of scaffold-mounted labels has been introduced (scaff-tags). Placards placed on scaffoldings improve ongoing control over the scaffolds condition.







Personal fall protection can have many configurations. There are many solutions available on the market.

The correct assembly of belay kits is deemed to be carried out in accordance with the guidelines of the given manufacturer.



















At Echo our planning and controls are based on risk assessment. Regarding accidents statistics, working at height is high risk activity and should be treated seriously even on lower levels. That's why one of our requirements is to mandatory use of guardrails around the working platform starting from 0,5m height.









## Working at height Safety nets

Properly assembled safety nets are a good protection against falling elements.







Working at height Safety nets







When planning works at height proper sequence of works regarding hierarchy of control should be taken into account. Our first choice should always be use of collective protection equipment such as facade scaffolding when working on balconies, roofs etc.









#### Working at Height - Balconies

When planning