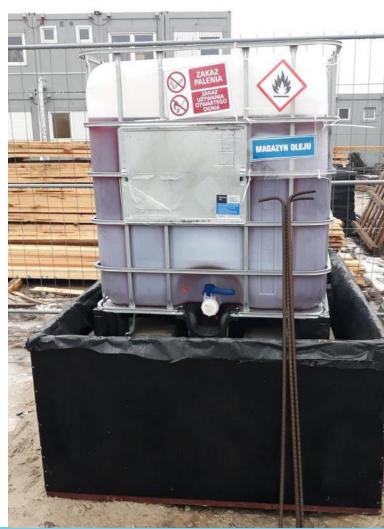

|   | Category            | Sub-Category                                                       |
|---|---------------------|--------------------------------------------------------------------|
|   | Communication       | External communication Project communication                       |
|   | Chemicals           | Storage of chemicals Personal protection Collective protection     |
|   | Natural environment | Waste Dust Lighting pollution 4R (reduce, reuse, recycle, recover) |
| + | Crisis situations   | Fire protection Firs aid Evacuation                                |
|   |                     |                                                                    |