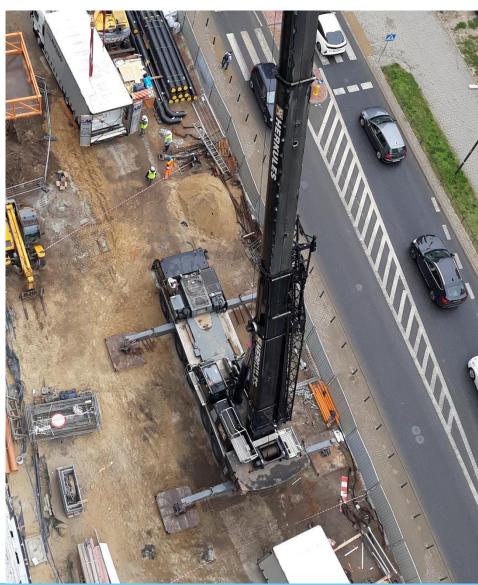

n (Safety by Design).









Securing of shafts

In ECHO it is required that any platfroms within shafts will be fixed on system anchors. Shaft protection eliminates a falling from height risks and gives a better control over these hazardous areas



























Uncotrolled hot works on site can be really dangerous for all personel and errected structure. Make sure if the all hot works stations are properly equipped with fire blanke and at least min. 6kg powder extinguisher. Check if the responsible contractor supervisor is having valid permit for hot works.









# Heavy weight equipment

Heavy equipment is a wide topic. Crucial thing is to provide proper crane spread pads when working with outriggers, moreover proper hazardous area separation has to be ensured.













Our standard is to secure cables. Most common way is to hang them up. Here we have some ways of doing that on our projects. Pay attention to provide sufficient number of Power Distribution Boards (reducing the need to lay extension cables over long distances) with proper technical condition.















#### Power and electrical tools

ECHO projects are implementing a colour-coding standard – to increase control over power tools and extension cords. It is a visual confirmation that equipment (incl. extension cords) on our projects was checked by certified electrician.









#### Communication

Let's talk about safety. Proper safety management must be properly communicated: directly on the boards, posters or stands. When safety is attractive it's easily implementable and it's more