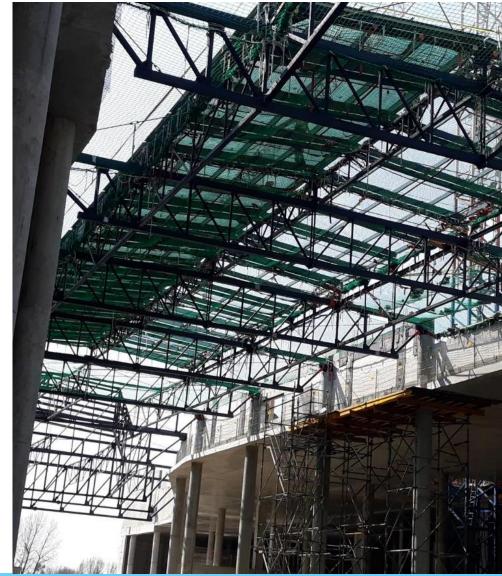

uced (scaff-tags). Placards placed on scaffoldings improve ongoing control over the scaffolds condition.







Personal fall protection can have many configurations. There are many solutions available on the market.

The correct assembly of belay kits is deemed to be carried out in accordance with the guidelines of the given manufacturer.



















At Echo our planning and controls are based on risk assessment. Regarding accidents statistics, working at height is high risk activity and should be treated seriously even on lower levels. That's why one of our requirements is to mandatory use of guardrails around the working platform starting from 0,5m height.









## Working at height Safety nets

Properly assembled safety nets are a good protection against falling elements.







Working at height Safety nets







When planning works at height proper sequence of works regarding hierarchy of control should be taken into account. Our first choice should always be use of collective protection equipment such as facade scaffolding when working on balconies, roofs etc.









#### Working at Height - Balconies

When planning work on balconies, collective protection measures should be provided first – mesh panel barriers with system fixing. There is undoubtedly a much more reliable method of protection against falls from a height than the use of personal protection (lanyards, harnesses) by employees. The Echo design department is currently working to develop a standard for balconies system edge protection.







## Edge protection excavations









The separat