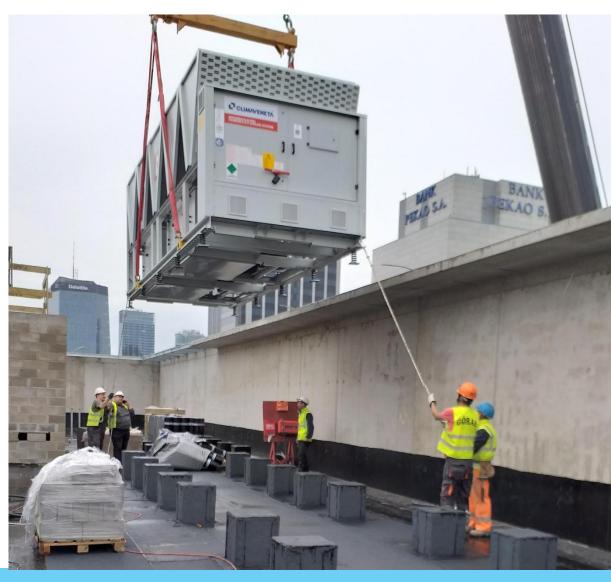

the Sefety by Design method in many cases allows you to minimize certain hazards. An example of a solution is the standard of staircase finishing (no stair linings or plasters / wall coverings means a significant reduction in the risk of falling from height during such works).







#### Lifting operations

Effective and safe logistic planning is imperative for any construction project as it can provide massive benefits in efficiency and productivity that significantly reduces the overall cost of the project. This simple solutions might be inspirational for you when planning your project. These examples include appropriate securing of the lifted loads, system loading platforms and appropriate communication/warning equipment for signaller, crane operator and other employees on site.









#### Lifting operations Loading platforms

Providing a system unloading platforms "preston platforms" allows us to increase lifting operation safety. Additional fixings in the ceiling or bracing in the expansion supports are necessary - in the event of horizontal dynamic force (e.g. in the case of an impact with the transported material).









### Lifting operations Slinging methods

Loose shuterring girders during the lifting have to be additional secured to avoid falling – it can be done with fastening with transport belts or nets. An examples are displayed below.









### Lifting operations Evacuation drill







Leading edge is a huge challenge and major risk for the project. Risk related to this topic are various: falling persons, falling objects. These simple solutions m