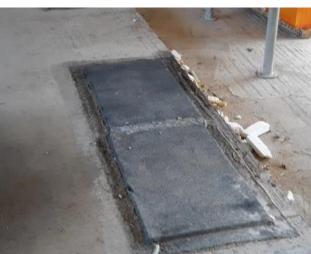

building can be challanging. Below You can find an example of additional protected shuttering props, fastened with rope – to avoid falling down.











Securing of shafts

Shaft safeguards eliminate the risks of falling from a height, thus giving you more effective control over hazardous areas. In recent months, new types of protection have appeared on the projects - monolithic walls around the shafts and safe-blocks (filling the holes with certified styro-concrete). These are good examples to incorporate it in the design documentation (Safety by Design).









Securing of shafts

In ECHO it is required that any platfroms within shafts will be fixed on system anchors. Shaft protection eliminates a falling from height risks and gives a better control over these hazardous areas



























Uncotrolled hot works on site can be really dangerous for all personel and errected structure. Make sure if the all hot works stations are properly equipped with fire blanke and at least min. 6kg powder extinguisher. Check if the responsible contractor supervisor is having valid permit for hot works.









# Heavy weight equipment

Heavy equipment is a wide topic. Crucial thing is to provide proper crane spread pads when working with outriggers, moreover proper hazardous area separation has to be ensured.













Our standard is to secure cables. Most common way is to hang them up. Here we have some ways of doing that on our projects. Pay attention to provide sufficient number of Power Distribution Boards (reducing the need to lay extension cables over long di