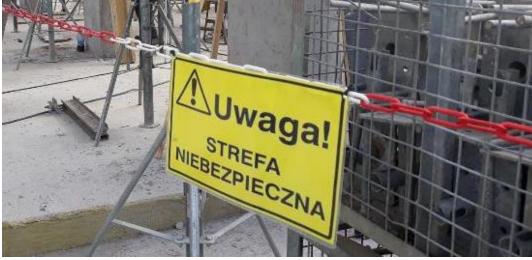

es) by employees. The Echo design department is currently working to develop a standard for balconies system edge protection.







## Edge protection excavations









The separation of hazardous zones is one of the basic provision of planning and organizing works at height, where there is a risk of falling objects. When hazardous areas goes beyond site perimeter fence – it is necessary to provide properly fixed protective roofs.







Hazardous areas

The separation of hazardous zones is one of the basic provision of planning and organizing works at height, where there is a risk of falling objects. Works carried out close or at edges of building can be challanging. Below You can find an example of additional protected shuttering props, fastened with rope – to avoid falling down.











Securing of shafts

Shaft safeguards eliminate the risks of falling from a height, thus giving you more effective control over hazardous areas. In recent months, new types of protection have appeared on the projects - monolithic walls around the shafts and safe-blocks (filling the holes with certified styro-concrete). These are good examples to incorporate it in the design documentation (Safety by Design).









Securing of shafts

In ECHO it is required that any platfroms within shafts will be fixed on system anchors. Shaft protection eliminates a falling from height risks and gives a better control over these hazardous areas



























Uncotrolled hot works on site can be really dangerous for all personel and errected structure. Make sure if the all hot works s