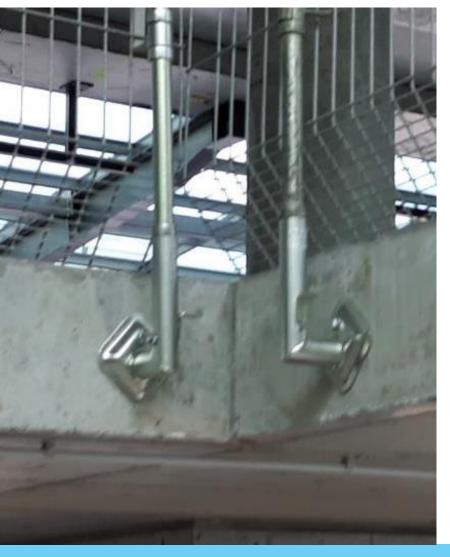

uring the lifting have to be additional secured to avoid falling – it can be done with fastening with transport belts or nets. An examples are displayed below.









### Lifting operations Evacuation drill







Leading edge is a huge challenge and major risk for the project. Risk related to this topic are various: falling persons, falling objects. These simple solutions might be helpful to provide a safer environment on your site.

In ECHO system solutions are obliged for temporary edge protection at height. It is required to use metal mesh pannels instead of timber boards as guardrails.









It is important to ensure that edge protections system will be fixed with proper anchor / fixing points. Assembly have to be done according to the manufacturer guidelines – given in manual.







2019 ECHO Investment EHS Best Practices









### Working at height Fall restraint

Some works – due technological reasons (f.i. assembly of edge protection) can't be done with collective protection (system mesh panels installation). In such cases it is required to ensure "fall restraint" (not start of fall) method. Usually this method can be implemented during masonry works at edges or cladding works.







Working at height Webbing sling

When working near shafts or in other places where there is a high risk of falls from a height, the assembling of "webbing slings" is a helpful solution. Their assembly should be taken into account at the stage of reinforced concrete works, thats why this solution should be considered at the design stage ("Safety by Design").





Huge improvem