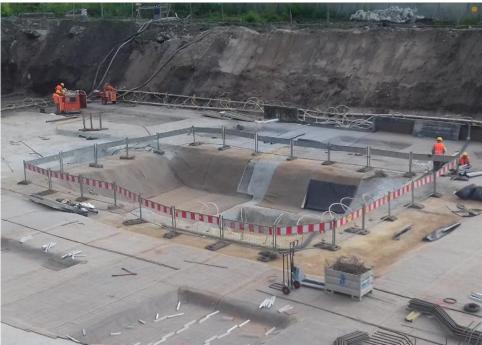

ing elements.







Working at height Safety nets







When planning works at height proper sequence of works regarding hierarchy of control should be taken into account. Our first choice should always be use of collective protection equipment such as facade scaffolding when working on balconies, roofs etc.









#### Working at Height - Balconies

When planning work on balconies, collective protection measures should be provided first – mesh panel barriers with system fixing. There is undoubtedly a much more reliable method of protection against falls from a height than the use of personal protection (lanyards, harnesses) by employees. The Echo design department is currently working to develop a standard for balconies system edge protection.







## Edge protection excavations









The separation of hazardous zones is one of the basic provision of planning and organizing works at height, where there is a risk of falling objects. When hazardous areas goes beyond site perimeter fence – it is necessary to provide properly fixed protective roofs.







Hazardous areas

The separation of hazardous zones is one of the basic provision of planning and organizing works at height, where there is a risk of falling objects. Works carried out close or at edges of building can be challanging. Below You can find an example of additional protected shuttering props, fastened with rope – to avoid falling down.











Securing of shafts

Shaft safeguards eliminate the risks of falling from a height, thus giving you more effective control over hazardous areas. In recent month