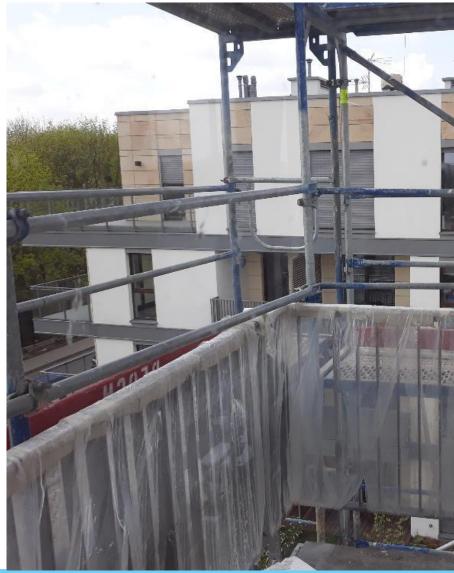

the guidelines of the given manufacturer.



















At Echo our planning and controls are based on risk assessment. Regarding accidents statistics, working at height is high risk activity and should be treated seriously even on lower levels. That's why one of our requirements is to mandatory use of guardrails around the working platform starting from 0,5m height.









## Working at height Safety nets

Properly assembled safety nets are a good protection against falling elements.







Working at height Safety nets







When planning works at height proper sequence of works regarding hierarchy of control should be taken into account. Our first choice should always be use of collective protection equipment such as facade scaffolding when working on balconies, roofs etc.









#### Working at Height - Balconies

When planning work on balconies, collective protection measures should be provided first – mesh panel barriers with system fixing. There is undoubtedly a much more reliable method of protection against falls from a height than the use of personal protection (lanyards, harnesses) by employees. The Echo design department is currently working to develop a standard for balconies system edge protection.







## Edge protection excavations









The separation of hazardous zones is one of the basic provision of planning and organizing works at height, where there is a risk of falling objects. When hazardous areas goes beyond site perimeter fence – it is necessary to provide properly fixed protective roofs.







Hazardous areas

The separation of haz