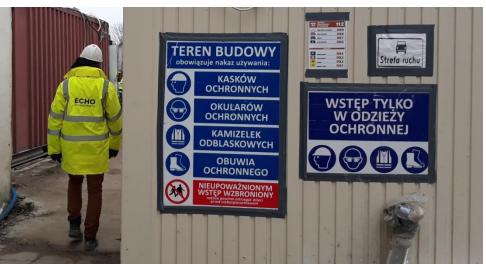

The General Contractor and tradecontractors are subject to pre-qualification before commencing work. The completed "Tradecontractor EHS questionairre" allows us to assess the overall EHS level of contractor and determine the relevant support by ECHO or Principal Contractor. Before introducing the contractor to the project, "Pre-Start Meetings" are organized, where we discuss our requirements and standards.