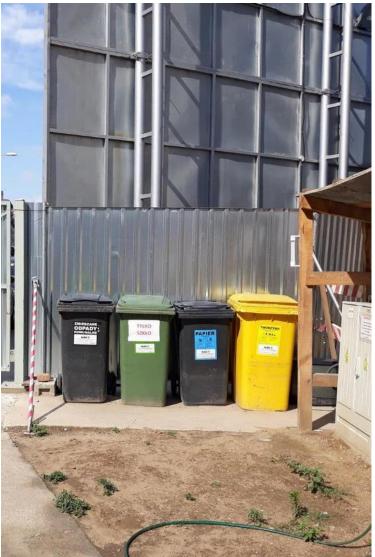

|   | Category            | Sub-Category                                                       |
|---|---------------------|--------------------------------------------------------------------|
|   | Communication       | External communication Project communication                       |
|   | Chemicals           | Storage of chemicals Personal protection Collective protection     |
|   | Natural environment | Waste Dust Lighting pollution 4R (reduce, reuse, recycle, recover) |
| + | Crisis situations   | Fire protection Firs aid Evacuation                                |
|   |                     |                                                                    |