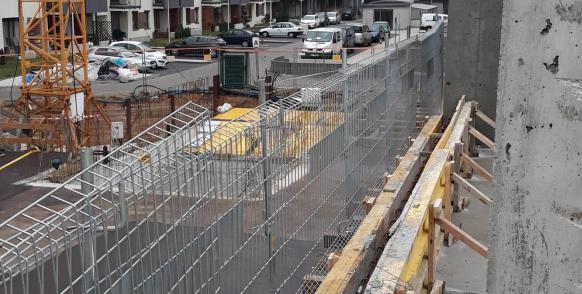

are necessary - in the event of horizontal dynamic force (e.g. in the case of an impact with the transported material).









### Lifting operations Slinging methods

Loose shuterring girders during the lifting have to be additional secured to avoid falling – it can be done with fastening with transport belts or nets. An examples are displayed below.









### Lifting operations Evacuation drill







Leading edge is a huge challenge and major risk for the project. Risk related to this topic are various: falling persons, falling objects. These simple solutions might be helpful to provide a safer environment on your site.

In ECHO system solutions are obliged for temporary edge protection at height. It is required to use metal mesh pannels instead of timber boards as guardrails.









It is important to ensure that edge protections system will be fixed with proper anchor / fixing points. Assembly have to be done according to the manufacturer guidelines – given in manual.







2019 ECHO Investment EHS Best Practices









### Working at height Fall restraint

Some works – due technological reasons (f.i. assembly of edge protection) can't be done with collective protection (system mesh panels installation). In such cases it is required to ensure "fall restraint" (not start of fall) method. Usually this method can be implemented during masonry works at edges or cladding works.







Working at height Webbing sling

When working near shafts or in other places where there is a high risk of falls from a height, the assembling of "webbing slings" is a helpful solut