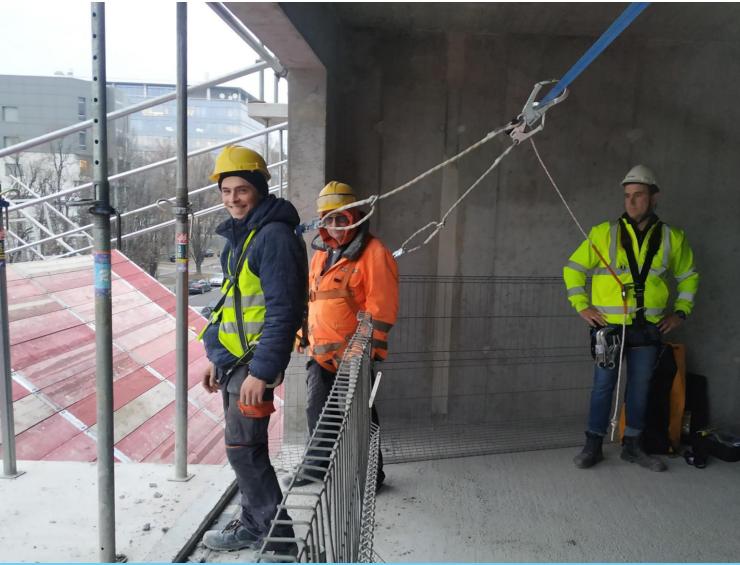

ronment on your site.

In ECHO system solutions are obliged for temporary edge protection at height. It is required to use metal mesh pannels instead of timber boards as guardrails.









It is important to ensure that edge protections system will be fixed with proper anchor / fixing points. Assembly have to be done according to the manufacturer guidelines – given in manual.







2019 ECHO Investment EHS Best Practices









### Working at height Fall restraint

Some works – due technological reasons (f.i. assembly of edge protection) can't be done with collective protection (system mesh panels installation). In such cases it is required to ensure "fall restraint" (not start of fall) method. Usually this method can be implemented during masonry works at edges or cladding works.







Working at height Webbing sling

When working near shafts or in other places where there is a high risk of falls from a height, the assembling of "webbing slings" is a helpful solution. Their assembly should be taken into account at the stage of reinforced concrete works, thats why this solution should be considered at the design stage ("Safety by Design").





Huge improvement in working at height is possible thanks to proper planning and right equipment.

Have a look on what we have already done in this area. Ensuring a system working platforms on shuttering is an ECHO standard. Optionally, mobile scaffoldings are used, from which from formwork and concreting works can be carried out.









Working at height











The ongoing control of access equipment - including the scaff