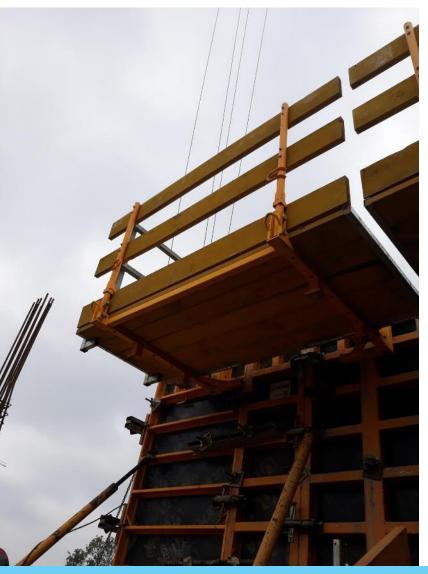

ethod. Usually this method can be implemented during masonry works at edges or cladding works.







Working at height Webbing sling

When working near shafts or in other places where there is a high risk of falls from a height, the assembling of "webbing slings" is a helpful solution. Their assembly should be taken into account at the stage of reinforced concrete works, thats why this solution should be considered at the design stage ("Safety by Design").





Huge improvement in working at height is possible thanks to proper planning and right equipment.

Have a look on what we have already done in this area. Ensuring a system working platforms on shuttering is an ECHO standard. Optionally, mobile scaffoldings are used, from which from formwork and concreting works can be carried out.









Working at height











The ongoing control of access equipment - including the scaffolding used on our construction sites — is extremely important. For this purpose, a standard of scaffold-mounted labels has been introduced (scaff-tags). Placards placed on scaffoldings improve ongoing control over the scaffolds condition.







Personal fall protection can have many configurations. There are many solutions available on the market.

The correct assembly of belay kits is deemed to be carried out in accordance with the guidelines of the given manufacturer.



















At Echo our planning and controls are based on risk assessment. Regarding accidents statistics, working at height is high risk activity and should be treated seriously even on lower levels. That's why one o