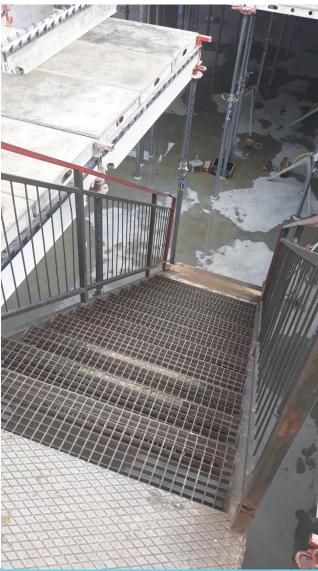

flow of materials and assemblies through the workplace and ensure that materials are available when needed. Safe material storage will enhance project productivity. Storage areas should be specifically designated, be clearly marked, and be in the charge of a responsible employee. Stored materials can not block pedestrian aisles and evacuation routes.











Consider that a safe means of access-egress must be provided to places of work and this includes access for construction workers to carry out work in what may have been identified as hazardous areas of existing structures. At least two routes must be provided at the same time to ensure access and egress (in case of emergency situation) from all workstations on site. In ECHO system solutions are preffered – temporary stairs.















In many cases on construction sites we do use final stairaces as access – egreess between different levels of the building. In such situation we must provide proper system guardrails in a staircase till the moment when we have final staircase guardrails installed.









#### Site organization

Designing the future object - the Sefety by Design method in many cases allows you to minimize certain hazards. An example of a solution is the standard of staircase finishing (no stair linings or plasters / wall coverings means a significant reduction in the risk of falling from height during such works).







#### Lifting operations

Effective and safe logistic planning is imperative for any construction project as it can provide massive benefits in efficiency and productivity that sig