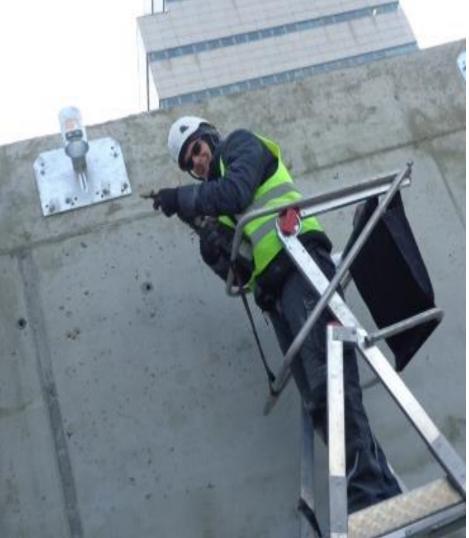

can be implemented during masonry works at edges or cladding works.







Working at height Webbing sling

When working near shafts or in other places where there is a high risk of falls from a height, the assembling of "webbing slings" is a helpful solution. Their assembly should be taken into account at the stage of reinforced concrete works, thats why this solution should be considered at the design stage ("Safety by Design").





Huge improvement in working at height is possible thanks to proper planning and right equipment.

Have a look on what we have already done in this area. Ensuring a system working platforms on shuttering is an ECHO standard. Optionally, mobile scaffoldings are used, from which from formwork and concreting works can be carried out.









Working at height











The ongoing control of access equipment - including the scaffolding used on our construction sites — is extremely important. For this purpose, a standard of scaffold-mounted labels has been introduced (scaff-tags). Placards placed on scaffoldings improve ongoing control over the scaffolds condition.







Personal fall protection can have many configurations. There are many solutions available on the market.

The correct assembly of belay kits is deemed to be carried out in accordance with the guidelines of the given manufacturer.



















At Echo our planning and controls are based on risk assessment. Regarding accidents statistics, working at height is high risk activity and should be treated seriously even on lower levels. That's why one of our requirements is to ma