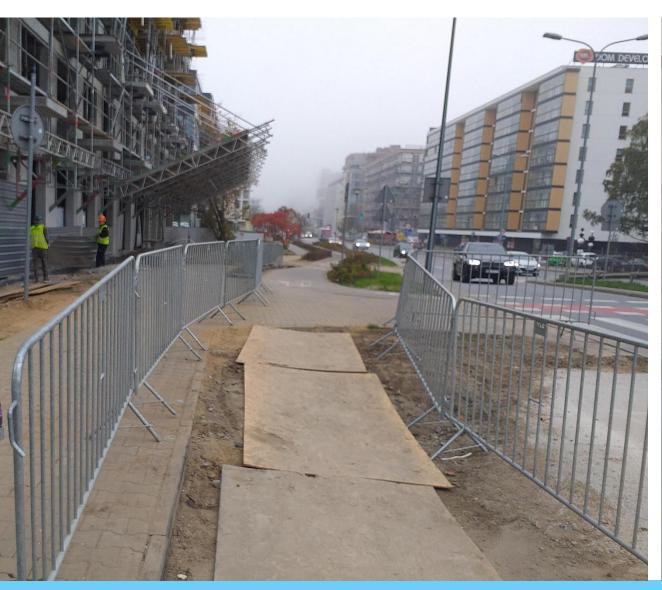

when working on balconies, roofs etc.









#### Working at Height - Balconies

When planning work on balconies, collective protection measures should be provided first – mesh panel barriers with system fixing. There is undoubtedly a much more reliable method of protection against falls from a height than the use of personal protection (lanyards, harnesses) by employees. The Echo design department is currently working to develop a standard for balconies system edge protection.







## Edge protection excavations









The separation of hazardous zones is one of the basic provision of planning and organizing works at height, where there is a risk of falling objects. When hazardous areas goes beyond site perimeter fence – it is necessary to provide properly fixed protective roofs.







Hazardous areas

The separation of hazardous zones is one of the basic provision of planning and organizing works at height, where there is a risk of falling objects. Works carried out close or at edges of building can be challanging. Below You can find an example of additional protected shuttering props, fastened with rope – to avoid falling down.











Securing of shafts

Shaft safeguards eliminate the risks of falling from a height, thus giving you more effective control over hazardous areas. In recent months, new types of protection have appeared on the projects - monolithic walls around the shafts and safe-blocks (filling the holes with certified styro-concrete). These are good examples to incorporate it in the design documentation (Safety by Design).









Securing of s