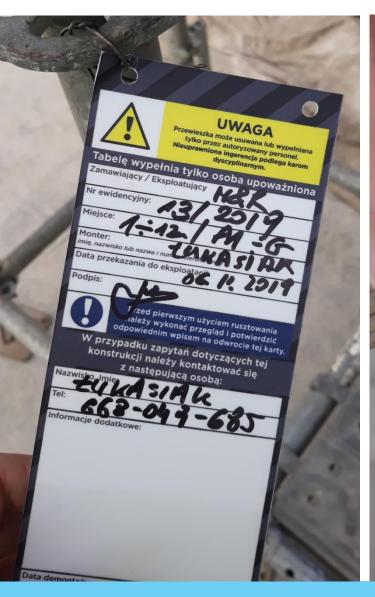

stage of reinforced concrete works, thats why this solution should be considered at the design stage ("Safety by Design").





Huge improvement in working at height is possible thanks to proper planning and right equipment.

Have a look on what we have already done in this area. Ensuring a system working platforms on shuttering is an ECHO standard. Optionally, mobile scaffoldings are used, from which from formwork and concreting works can be carried out.









Working at height











The ongoing control of access equipment - including the scaffolding used on our construction sites — is extremely important. For this purpose, a standard of scaffold-mounted labels has been introduced (scaff-tags). Placards placed on scaffoldings improve ongoing control over the scaffolds condition.







Personal fall protection can have many configurations. There are many solutions available on the market.

The correct assembly of belay kits is deemed to be carried out in accordance with the guidelines of the given manufacturer.



















At Echo our planning and controls are based on risk assessment. Regarding accidents statistics, working at height is high risk activity and should be treated seriously even on lower levels. That's why one of our requirements is to mandatory use of guardrails around the working platform starting from 0,5m height.









## Working at height Safety nets

Properly assembled safety nets are a good protection against falling elements.







Working at height Safety nets







When planning works at height proper sequence of works regarding