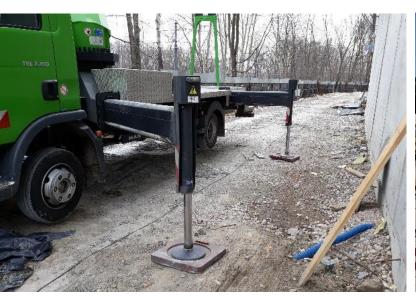

mentation (Safety by Design).









Securing of shafts

In ECHO it is required that any platfroms within shafts will be fixed on system anchors. Shaft protection eliminates a falling from height risks and gives a better control over these hazardous areas



























Uncotrolled hot works on site can be really dangerous for all personel and errected structure. Make sure if the all hot works stations are properly equipped with fire blanke and at least min. 6kg powder extinguisher. Check if the responsible contractor supervisor is having valid permit for hot works.









# Heavy weight equipment

Heavy equipment is a wide topic. Crucial thing is to provide proper crane spread pads when working with outriggers, moreover proper hazardous area separation has to be ensured.













Our standard is to secure cables. Most common way is to hang them up. Here we have some ways of doing that on our projects. Pay attention to provide sufficient number of Power Distribution Boards (reducing the need to lay extension cables over long distances) with proper technical condition.















#### Power and electrical tools

ECHO projects are implementing a colour-coding standard – to increase control over power tools and extension cords. It is a visual confirmation that equipment (incl. extension cords) on our projects was checked by certified electrician.









#### Communication

Let's talk about safety. Proper safety management must be properly communicated: directly on the boards, posters or stands. When safety is attractive it's easily implementable and i