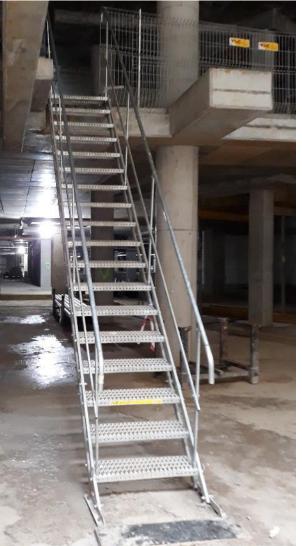

us flow of materials and assemblies through the workplace and ensure that materials are available when needed. Safe material storage will enhance project productivity. Storage areas should be specifically designated, be clearly marked, and be in the charge of a responsible employee. Stored materials can not block pedestrian aisles and evacuation routes.











Consider that a safe means of access-egress must be provided to places of work and this includes access for construction workers to carry out work in what may have been identified as hazardous areas of existing structures. At least two routes must be provided at the same time to ensure access and egress (in case of emergency situation) from all workstations on site. In ECHO system solutions are preffered – temporary stairs.















In many cases on construction sites we do use final stairaces as access – egreess between different levels of the building. In such situation we must provide proper system guardrails in a staircase till the moment when we have final staircase guardrails installed.









#### Site organization

Designing the future object - the Sefety by Design method in many cases allows you to minimize certain hazards. An example of a solution is the standard of staircase finishing (no stair linings or plasters / wall coverings means a significant reduction in the risk of falling from height during such works).







#### Lifting operations

Effective and safe logistic planning is imperative for any construction project as it can provide massive benefits in efficiency and productivity that s