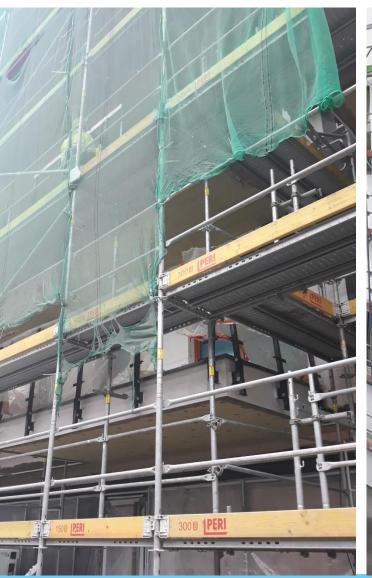

ith the guidelines of the given manufacturer.



















At Echo our planning and controls are based on risk assessment. Regarding accidents statistics, working at height is high risk activity and should be treated seriously even on lower levels. That's why one of our requirements is to mandatory use of guardrails around the working platform starting from 0,5m height.









## Working at height Safety nets

Properly assembled safety nets are a good protection against falling elements.







Working at height Safety nets







When planning works at height proper sequence of works regarding hierarchy of control should be taken into account. Our first choice should always be use of collective protection equipment such as facade scaffolding when working on balconies, roofs etc.









#### Working at Height - Balconies

When planning work on balconies, collective protection measures should be provided first – mesh panel barriers with system fixing. There is undoubtedly a much more reliable method of protection against falls from a height than the use of personal protection (lanyards, harnesses) by employees. The Echo design department is currently working to develop a standard for balconies system edge protection.







## Edge protection excavations









The separation of hazardous zones is one of the basic provision of planning and organizing works at height, where there is a risk of falling objects. When hazardous areas goes beyond site perimeter fence – it is necessary to provide properly fixed protective roofs.







Hazardous areas

The separation of