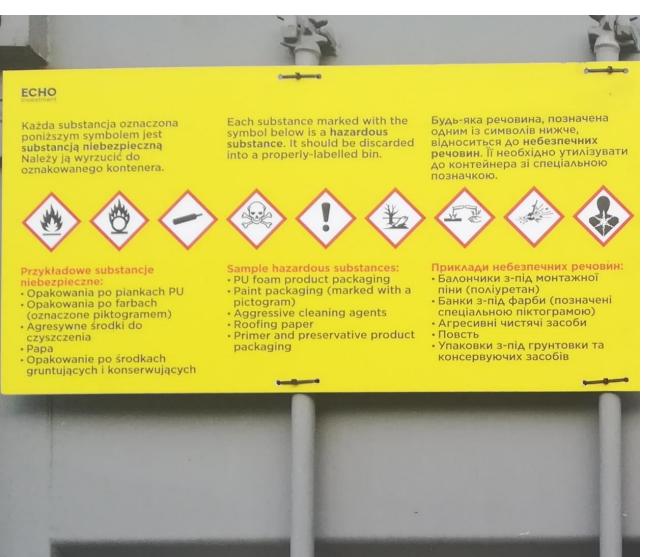

|   | Category            | Sub-Category                                                       |
|---|---------------------|--------------------------------------------------------------------|
|   | Communication       | External communication Project communication                       |
|   | Chemicals           | Storage of chemicals Personal protection Collective protection     |
|   | Natural environment | Waste Dust Lighting pollution 4R (reduce, reuse, recycle, recover) |
| + | Crisis situations   | Fire protection Firs aid Evacuation                                |
|   |                     |                                                                    |