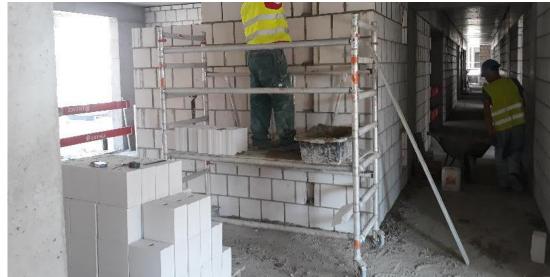

r construction sites — is extremely important. For this purpose, a standard of scaffold-mounted labels has been introduced (scaff-tags). Placards placed on scaffoldings improve ongoing control over the scaffolds condition.







Personal fall protection can have many configurations. There are many solutions available on the market.

The correct assembly of belay kits is deemed to be carried out in accordance with the guidelines of the given manufacturer.



















At Echo our planning and controls are based on risk assessment. Regarding accidents statistics, working at height is high risk activity and should be treated seriously even on lower levels. That's why one of our requirements is to mandatory use of guardrails around the working platform starting from 0,5m height.









## Working at height Safety nets

Properly assembled safety nets are a good protection against falling elements.







Working at height Safety nets







When planning works at height proper sequence of works regarding hierarchy of control should be taken into account. Our first choice should always be use of collective protection equipment such as facade scaffolding when working on balconies, roofs etc.









#### Working at Height - Balconies

When planning work on balconies, collective protection measures should be provided first – mesh panel barriers with system fixing. There is undoubtedly a much more reliable method of protection against falls from a height than the use of personal protection (lanyards, harnesses) by employees. The Echo design department is currently working