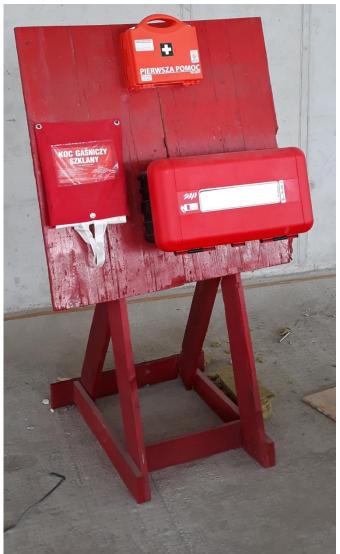

|   | Category            | Sub-Category                                                       |
|---|---------------------|--------------------------------------------------------------------|
|   | Communication       | External communication Project communication                       |
|   | Chemicals           | Storage of chemicals Personal protection Collective protection     |
|   | Natural environment | Waste Dust Lighting pollution 4R (reduce, reuse, recycle, recover) |
| + | Crisis situations   | Fire protection Firs aid Evacuation                                |
|   |                     |                                                                    |