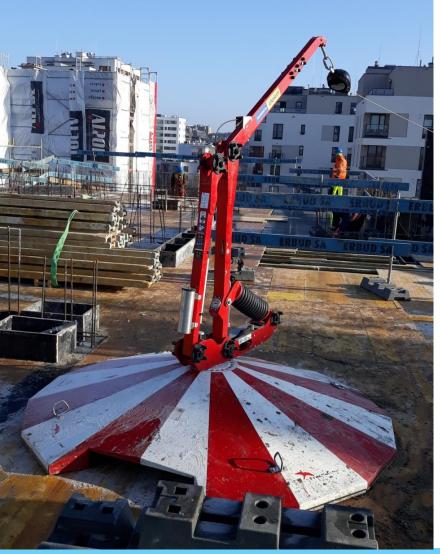

on what we have already done in this area. Ensuring a system working platforms on shuttering is an ECHO standard. Optionally, mobile scaffoldings are used, from which from formwork and concreting works can be carried out.









Working at height











The ongoing control of access equipment - including the scaffolding used on our construction sites — is extremely important. For this purpose, a standard of scaffold-mounted labels has been introduced (scaff-tags). Placards placed on scaffoldings improve ongoing control over the scaffolds condition.







Personal fall protection can have many configurations. There are many solutions available on the market.

The correct assembly of belay kits is deemed to be carried out in accordance with the guidelines of the given manufacturer.



















At Echo our planning and controls are based on risk assessment. Regarding accidents statistics, working at height is high risk activity and should be treated seriously even on lower levels. That's why one of our requirements is to mandatory use of guardrails around the working platform starting from 0,5m height.









## Working at height Safety nets

Properly assembled safety nets are a good protection against falling elements.







Working at height Safety nets







When planning works at height proper sequence of works regarding hierarchy of control should be taken into account. Our first choice should always be use of collective protection equipment such as facade scaffolding when working on balconies, roofs etc.









#### Working at Height - Balconies

Whe