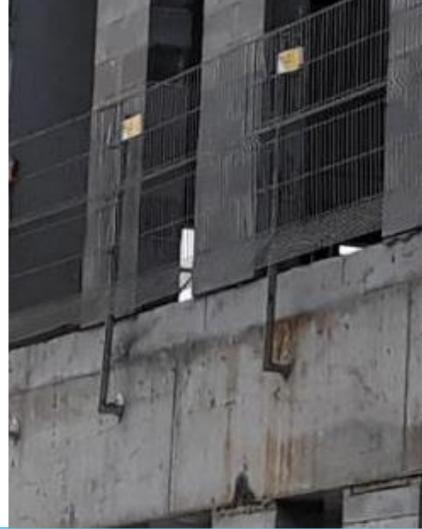

g the lifting have to be additional secured to avoid falling – it can be done with fastening with transport belts or nets. An examples are displayed below.









### Lifting operations Evacuation drill







Leading edge is a huge challenge and major risk for the project. Risk related to this topic are various: falling persons, falling objects. These simple solutions might be helpful to provide a safer environment on your site.

In ECHO system solutions are obliged for temporary edge protection at height. It is required to use metal mesh pannels instead of timber boards as guardrails.









It is important to ensure that edge protections system will be fixed with proper anchor / fixing points. Assembly have to be done according to the manufacturer guidelines – given in manual.







2019 ECHO Investment EHS Best Practices









### Working at height Fall restraint

Some works – due technological reasons (f.i. assembly of edge protection) can't be done with collective protection (system mesh panels installation). In such cases it is required to ensure "fall restraint" (not start of fall) method. Usually this method can be implemented during masonry works at edges or cladding works.







Working at height Webbing sling

When working near shafts or in other places where there is a high risk of falls from a height, the assembling of "webbing slings" is a helpful solution. Their assembly should be taken into account at the stage of reinforced concrete works, thats why this solution should be considered at the design stage ("Safety by Design").





Huge improvement