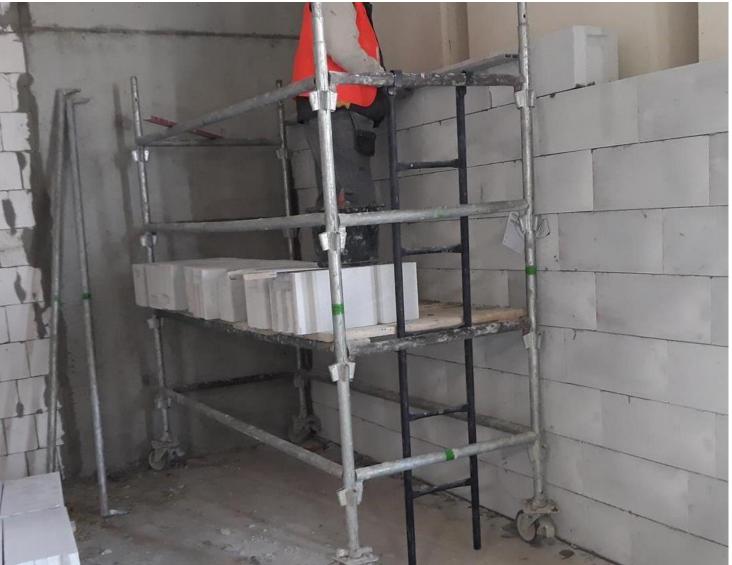

on our construction sites — is extremely important. For this purpose, a standard of scaffold-mounted labels has been introduced (scaff-tags). Placards placed on scaffoldings improve ongoing control over the scaffolds condition.







Personal fall protection can have many configurations. There are many solutions available on the market.

The correct assembly of belay kits is deemed to be carried out in accordance with the guidelines of the given manufacturer.



















At Echo our planning and controls are based on risk assessment. Regarding accidents statistics, working at height is high risk activity and should be treated seriously even on lower levels. That's why one of our requirements is to mandatory use of guardrails around the working platform starting from 0,5m height.









## Working at height Safety nets

Properly assembled safety nets are a good protection against falling elements.







Working at height Safety nets







When planning works at height proper sequence of works regarding hierarchy of control should be taken into account. Our first choice should always be use of collective protection equipment such as facade scaffolding when working on balconies, roofs etc.









#### Working at Height - Balconies

When planning work on balconies, collective protection measures should be provided first – mesh panel barriers with system fixing. There is undoubtedly a much more reliable method of protection against falls from a height than the use of personal protection (lanyards, harnesses) by employees. The Echo design department is currently wo