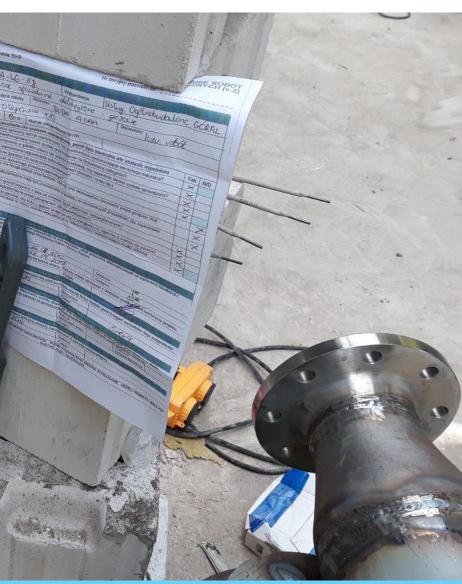

The General Contractor and tradecontractors are subject to pre-qualification before commencing work. The completed "Tradecontractor EHS questionairre" allows us to assess the overall EHS level of contractor and determine the relevant support by ECHO or Principal Contractor. Before introducing the contractor to the project, "Pre-Start Meetings" are organized, where we discuss our requirements and standards.