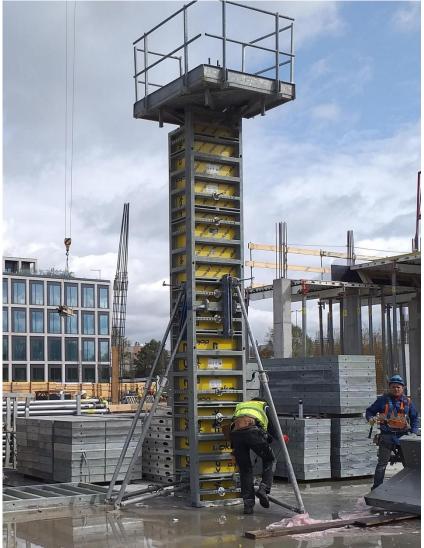

hod. Usually this method can be implemented during masonry works at edges or cladding works.







Working at height Webbing sling

When working near shafts or in other places where there is a high risk of falls from a height, the assembling of "webbing slings" is a helpful solution. Their assembly should be taken into account at the stage of reinforced concrete works, thats why this solution should be considered at the design stage ("Safety by Design").





Huge improvement in working at height is possible thanks to proper planning and right equipment.

Have a look on what we have already done in this area. Ensuring a system working platforms on shuttering is an ECHO standard. Optionally, mobile scaffoldings are used, from which from formwork and concreting works can be carried out.









Working at height











The ongoing control of access equipment - including the scaffolding used on our construction sites — is extremely important. For this purpose, a standard of scaffold-mounted labels has been introduced (scaff-tags). Placards placed on scaffoldings improve ongoing control over the scaffolds condition.







Personal fall protection can have many configurations. There are many solutions available on the market.

The correct assembly of belay kits is deemed to be carried out in accordance with the guidelines of the given manufacturer.



















At Echo our planning and controls are based on risk assessment. Regarding accidents statistics, working at height is high risk activity and should be treated seriously even on lower levels. That's why one of