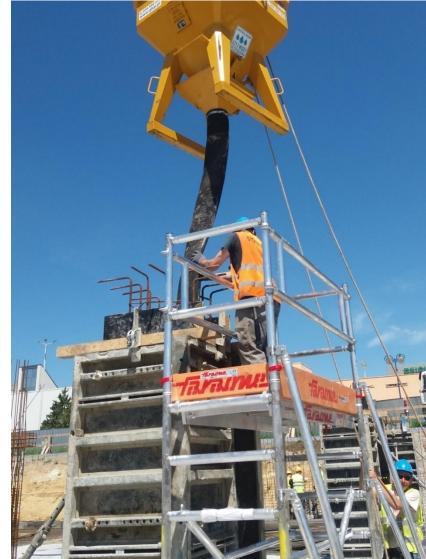

d. Usually this method can be implemented during masonry works at edges or cladding works.







Working at height Webbing sling

When working near shafts or in other places where there is a high risk of falls from a height, the assembling of "webbing slings" is a helpful solution. Their assembly should be taken into account at the stage of reinforced concrete works, thats why this solution should be considered at the design stage ("Safety by Design").





Huge improvement in working at height is possible thanks to proper planning and right equipment.

Have a look on what we have already done in this area. Ensuring a system working platforms on shuttering is an ECHO standard. Optionally, mobile scaffoldings are used, from which from formwork and concreting works can be carried out.









Working at height











The ongoing control of access equipment - including the scaffolding used on our construction sites — is extremely important. For this purpose, a standard of scaffold-mounted labels has been introduced (scaff-tags). Placards placed on scaffoldings improve ongoing control over the scaffolds condition.







Personal fall protection can have many configurations. There are many solutions available on the market.

The correct assembly of belay kits is deemed to be carried out in accordance with the guidelines of the given manufacturer.



















At Echo our planning and controls are based on risk assessment. Regarding accidents statistics, working at height is high risk activity and should be treated seriously even on lower levels. That's why one of ou