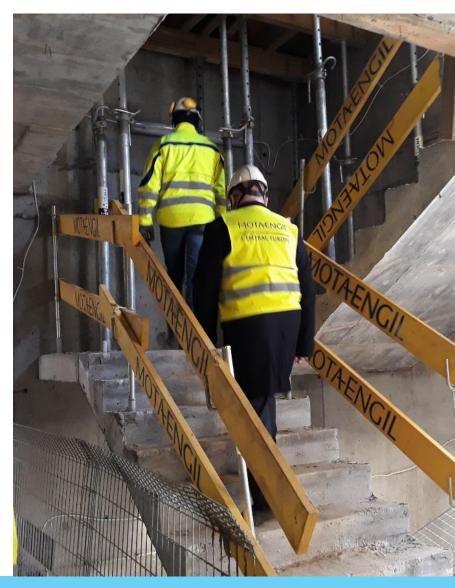

ee. Stored materials can not block pedestrian aisles and evacuation routes.











Consider that a safe means of access-egress must be provided to places of work and this includes access for construction workers to carry out work in what may have been identified as hazardous areas of existing structures. At least two routes must be provided at the same time to ensure access and egress (in case of emergency situation) from all workstations on site. In ECHO system solutions are preffered – temporary stairs.















In many cases on construction sites we do use final stairaces as access – egreess between different levels of the building. In such situation we must provide proper system guardrails in a staircase till the moment when we have final staircase guardrails installed.









#### Site organization

Designing the future object - the Sefety by Design method in many cases allows you to minimize certain hazards. An example of a solution is the standard of staircase finishing (no stair linings or plasters / wall coverings means a significant reduction in the risk of falling from height during such works).







#### Lifting operations

Effective and safe logistic planning is imperative for any construction project as it can provide massive benefits in efficiency and productivity that significantly reduces the overall cost of the project. This simple solutions might be inspirational for you when planning your project. These examples include appropriate securing of the lifted loads, system loading platforms and appropriate communication/warning equipment for sig