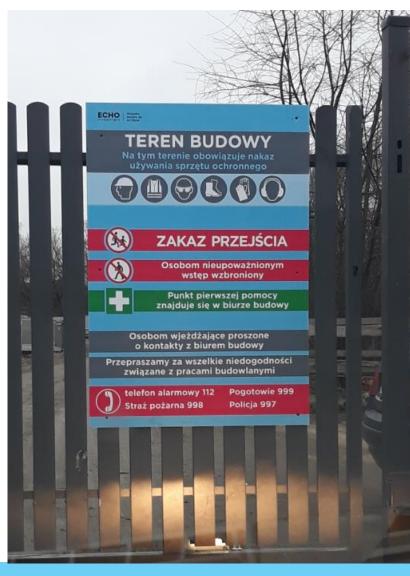

The General Contractor and tradecontractors are subject to pre-qualification before commencing work. The completed "Tradecontractor EHS questionairre" allows us to assess the overall EHS level of contractor and determine the relevant support by ECHO or Principal Contractor. Before introducing the contractor to the project, "Pre-Start Meetings" are organized, where we discuss our requirements and standards.