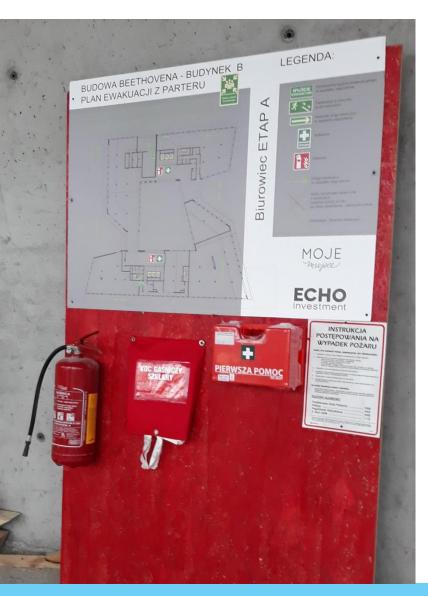

|   | Category            | Sub-Category                                                       |
|---|---------------------|--------------------------------------------------------------------|
|   | Communication       | External communication Project communication                       |
|   | Chemicals           | Storage of chemicals Personal protection Collective protection     |
|   | Natural environment | Waste Dust Lighting pollution 4R (reduce, reuse, recycle, recover) |
| + | Crisis situations   | Fire protection Firs aid Evacuation                                |
|   |                     |                                                                    |