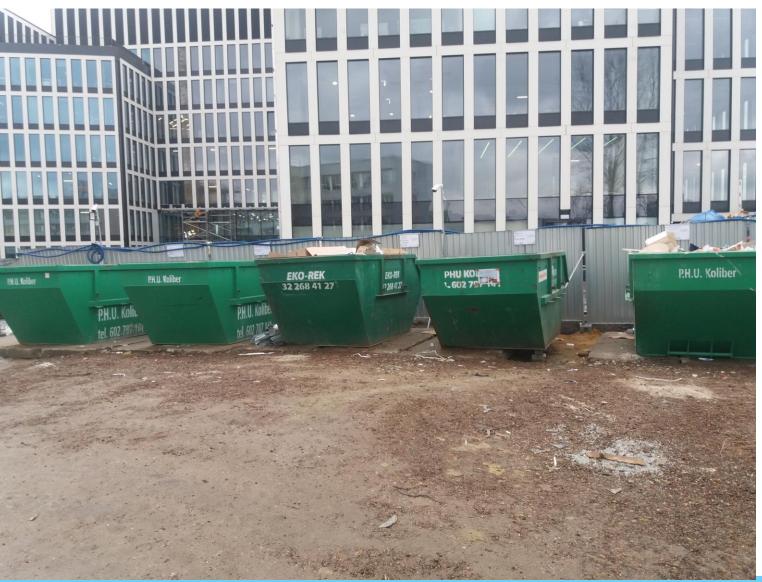

|   | Category            | Sub-Category                                                       |
|---|---------------------|--------------------------------------------------------------------|
|   | Communication       | External communication Project communication                       |
|   | Chemicals           | Storage of chemicals Personal protection Collective protection     |
|   | Natural environment | Waste Dust Lighting pollution 4R (reduce, reuse, recycle, recover) |
| + | Crisis situations   | Fire protection Firs aid Evacuation                                |
|   |                     |                                                                    |