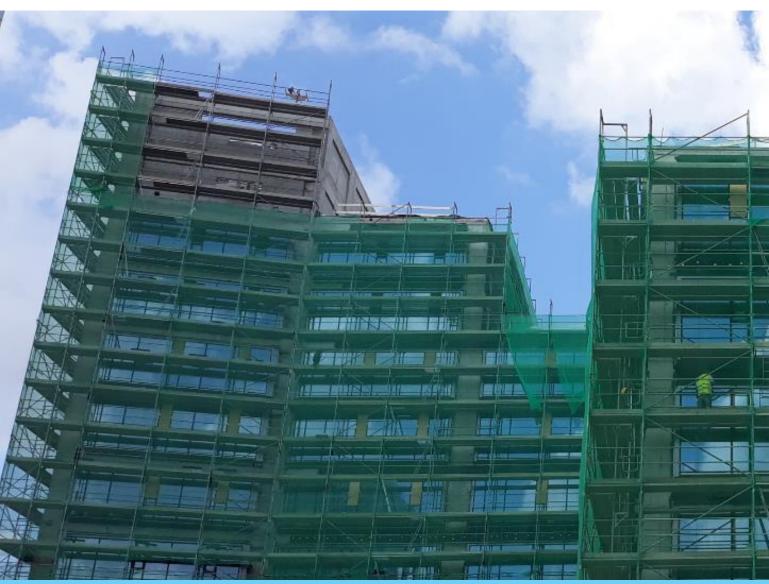

oduced (scaff-tags). Placards placed on scaffoldings improve ongoing control over the scaffolds condition.







Personal fall protection can have many configurations. There are many solutions available on the market.

The correct assembly of belay kits is deemed to be carried out in accordance with the guidelines of the given manufacturer.



















At Echo our planning and controls are based on risk assessment. Regarding accidents statistics, working at height is high risk activity and should be treated seriously even on lower levels. That's why one of our requirements is to mandatory use of guardrails around the working platform starting from 0,5m height.









## Working at height Safety nets

Properly assembled safety nets are a good protection against falling elements.







Working at height Safety nets







When planning works at height proper sequence of works regarding hierarchy of control should be taken into account. Our first choice should always be use of collective protection equipment such as facade scaffolding when working on balconies, roofs etc.









#### Working at Height - Balconies

When planning work on balconies, collective protection measures should be provided first – mesh panel barriers with system fixing. There is undoubtedly a much more reliable method of protection against falls from a height than the use of personal protection (lanyards, harnesses) by employees. The Echo design department is currently working to develop a standard for balconies system edge protection.







## Edge protection excavations









The separ