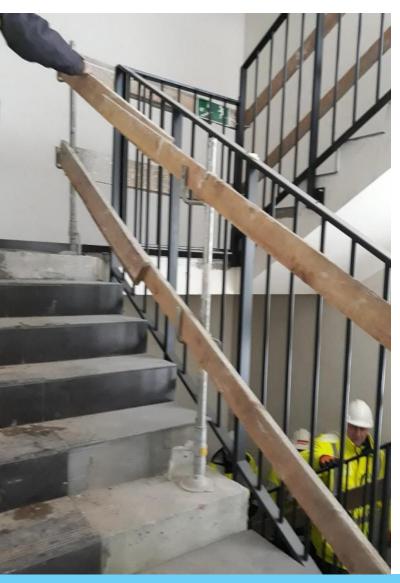

ployee. Stored materials can not block pedestrian aisles and evacuation routes.











Consider that a safe means of access-egress must be provided to places of work and this includes access for construction workers to carry out work in what may have been identified as hazardous areas of existing structures. At least two routes must be provided at the same time to ensure access and egress (in case of emergency situation) from all workstations on site. In ECHO system solutions are preffered – temporary stairs.















In many cases on construction sites we do use final stairaces as access – egreess between different levels of the building. In such situation we must provide proper system guardrails in a staircase till the moment when we have final staircase guardrails installed.









#### Site organization

Designing the future object - the Sefety by Design method in many cases allows you to minimize certain hazards. An example of a solution is the standard of staircase finishing (no stair linings or plasters / wall coverings means a significant reduction in the risk of falling from height during such works).







#### Lifting operations

Effective and safe logistic planning is imperative for any construction project as it can provide massive benefits in efficiency and productivity that significantly reduces the overall cost of the project. This simple solutions might be inspirational for you when planning your project. These examples include appropriate securing of the lifted loads, system loading platforms and appropriate communication/warning equipment for