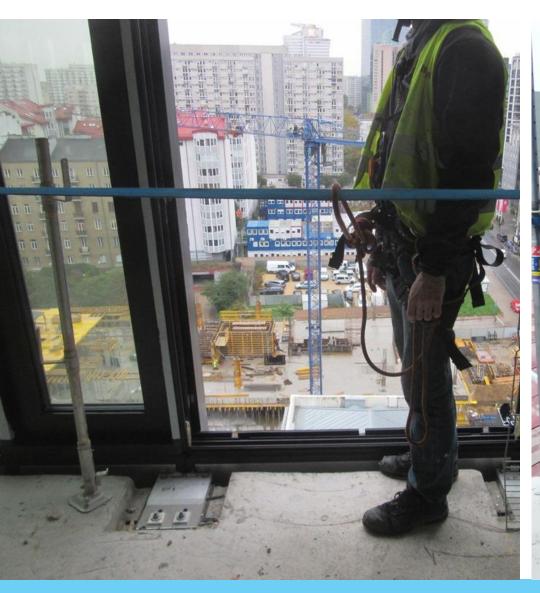

vironment on your site.

In ECHO system solutions are obliged for temporary edge protection at height. It is required to use metal mesh pannels instead of timber boards as guardrails.









It is important to ensure that edge protections system will be fixed with proper anchor / fixing points. Assembly have to be done according to the manufacturer guidelines – given in manual.







2019 ECHO Investment EHS Best Practices









### Working at height Fall restraint

Some works – due technological reasons (f.i. assembly of edge protection) can't be done with collective protection (system mesh panels installation). In such cases it is required to ensure "fall restraint" (not start of fall) method. Usually this method can be implemented during masonry works at edges or cladding works.







Working at height Webbing sling

When working near shafts or in other places where there is a high risk of falls from a height, the assembling of "webbing slings" is a helpful solution. Their assembly should be taken into account at the stage of reinforced concrete works, thats why this solution should be considered at the design stage ("Safety by Design").





Huge improvement in working at height is possible thanks to proper planning and right equipment.

Have a look on what we have already done in this area. Ensuring a system working platforms on shuttering is an ECHO standard. Optionally, mobile scaffoldings are used, from which from formwork and concreting works can be carried out.









Working at height











The ongoing control of access equipment - including the sca