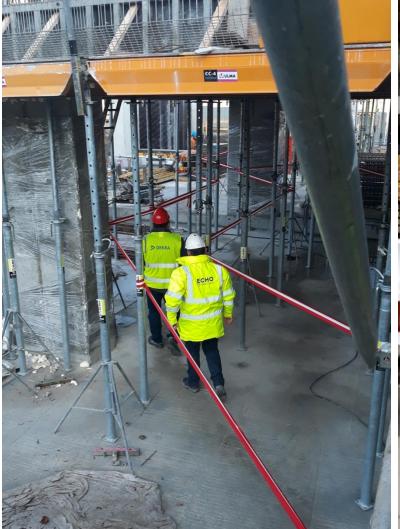

ing - a designated and trained banksmen person should be provided to manage the traffic.









Make sure if any platfroms and slopes are safe for pedestrian traffic. In particular if there is slipping risk – provide sufficient means to avoid such hazard, especially in autumn-winter season.





The efficient handling and storing of materials are vital to Construction. In addition to raw materials, these operations provide a continuous flow of materials and assemblies through the workplace and ensure that materials are available when needed. Safe material storage will enhance project productivity. Storage areas should be specifically designated, be clearly marked, and be in the charge of a responsible employee. Stored materials can not block pedestrian aisles and evacuation routes.











Consider that a safe means of access-egress must be provided to places of work and this includes access for construction workers to carry out work in what may have been identified as hazardous areas of existing structures. At least two routes must be provided at the same time to ensure access and egress (in case of emergency situation) from all workstations on site. In ECHO system solutions are preffered – temporary stairs.















In many cases on construction sites we do use final stairaces as access – egreess between different levels of the building. In such situation we must provide proper system guardrails in a staircase till the moment when we have final staircase guardrails installed.









#### Site organization

Designing the future object - the Sefety by Design me