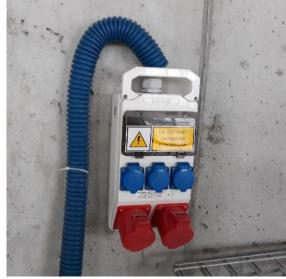

can be really dangerous for all personel and errected structure. Make sure if the all hot works stations are properly equipped with fire blanke and at least min. 6kg powder extinguisher. Check if the responsible contractor supervisor is having valid permit for hot works.









# Heavy weight equipment

Heavy equipment is a wide topic. Crucial thing is to provide proper crane spread pads when working with outriggers, moreover proper hazardous area separation has to be ensured.













Our standard is to secure cables. Most common way is to hang them up. Here we have some ways of doing that on our projects. Pay attention to provide sufficient number of Power Distribution Boards (reducing the need to lay extension cables over long distances) with proper technical condition.















#### Power and electrical tools

ECHO projects are implementing a colour-coding standard – to increase control over power tools and extension cords. It is a visual confirmation that equipment (incl. extension cords) on our projects was checked by certified electrician.









#### Communication

Let's talk about safety. Proper safety management must be properly communicated: directly on the boards, posters or stands. When safety is attractive it's easily implementable and it's more understable for an employees.











Containment of hazardous materials is required for the protection of the environment from contamination as well as for the protection of employees who work in areas where hazardous materials are stored and used. Remember to complete the COSHH card and familiarize