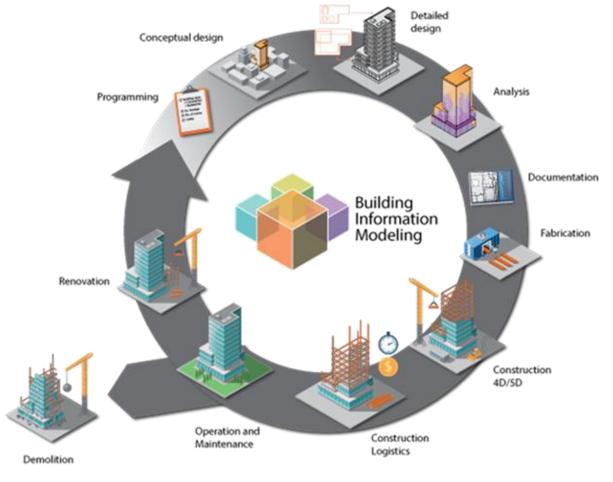

|



We are currently working on the implementation of BIM on all Echo projects, including the implementation of EHS solutions, focusing primarily on: securing work at height (including elimination / reduction of the need to work at height through design solutions), excavations, site layout (including the location of tower cranes, storage lanyars, roads for trucks and pedestrians, etc.). By using BIM in a better way, we are able to ensure effective planning of works and thus minimize potential risks during construction phase.







Project site have to have proper and tight fenced. Properly organized access by providing security guard post equipped with turnstiles integrated with the access card reader improves control and minimizes the risk of unauthorized access from the public zone. By providing PPE and EHS Induction Training for guests it is possible to ensure safety for people visiting the construction site.









PPE's (safety helmets, hi-vis vests and safety footwear) available at site gatehouse for any guests entering to site. Site access with turnstiles connected with electronic card readers. Providing the labels with feet size on protective shoes is a good practice.









Induction training for employees and visitors should be organized in rooms prepared for this purpose. During breaks at the co