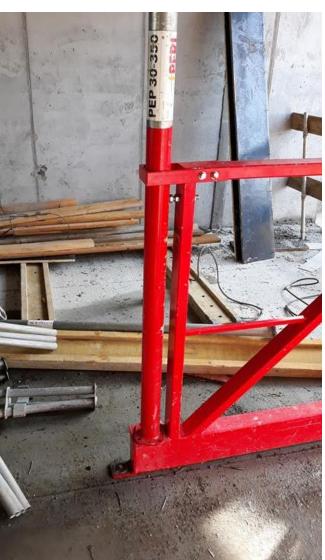

g is imperative for any construction project as it can provide massive benefits in efficiency and productivity that significantly reduces the overall cost of the project. This simple solutions might be inspirational for you when planning your project. These examples include appropriate securing of the lifted loads, system loading platforms and appropriate communication/warning equipment for signaller, crane operator and other employees on site.









#### Lifting operations Loading platforms

Providing a system unloading platforms "preston platforms" allows us to increase lifting operation safety. Additional fixings in the ceiling or bracing in the expansion supports are necessary - in the event of horizontal dynamic force (e.g. in the case of an impact with the transported material).









### Lifting operations Slinging methods

Loose shuterring girders during the lifting have to be additional secured to avoid falling – it can be done with fastening with transport belts or nets. An examples are displayed below.









### Lifting operations Evacuation drill







Leading edge is a huge challenge and major risk for the project. Risk related to this topic are various: falling persons, falling objects. These simple solutions might be helpful to provide a safer environment on your site.

In ECHO system solutions are obliged for temporary edge protection at height. It is required to use metal mesh pannels instead of timber boards as guardrails.









It is important to ensure that edge protections system will be fixed with proper anchor / fixing points. Assembly ha