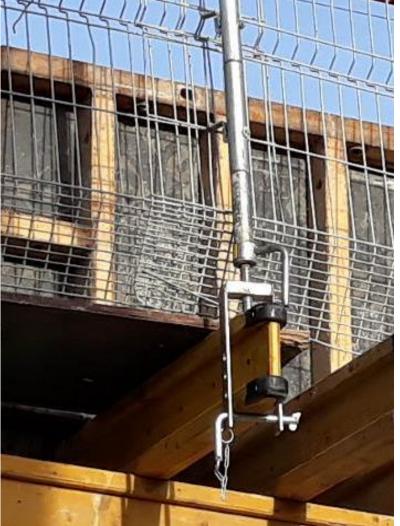

ing the lifting have to be additional secured to avoid falling – it can be done with fastening with transport belts or nets. An examples are displayed below.









### Lifting operations Evacuation drill







Leading edge is a huge challenge and major risk for the project. Risk related to this topic are various: falling persons, falling objects. These simple solutions might be helpful to provide a safer environment on your site.

In ECHO system solutions are obliged for temporary edge protection at height. It is required to use metal mesh pannels instead of timber boards as guardrails.









It is important to ensure that edge protections system will be fixed with proper anchor / fixing points. Assembly have to be done according to the manufacturer guidelines – given in manual.







2019 ECHO Investment EHS Best Practices









### Working at height Fall restraint

Some works – due technological reasons (f.i. assembly of edge protection) can't be done with collective protection (system mesh panels installation). In such cases it is required to ensure "fall restraint" (not start of fall) method. Usually this method can be implemented during masonry works at edges or cladding works.







Working at height Webbing sling

When working near shafts or in other places where there is a high risk of falls from a height, the assembling of "webbing slings" is a helpful solution. Their assembly should be taken into account at the stage of reinforced concrete works, thats why this solution should be considered at the design stage ("Safety by Design").





Huge improvemen