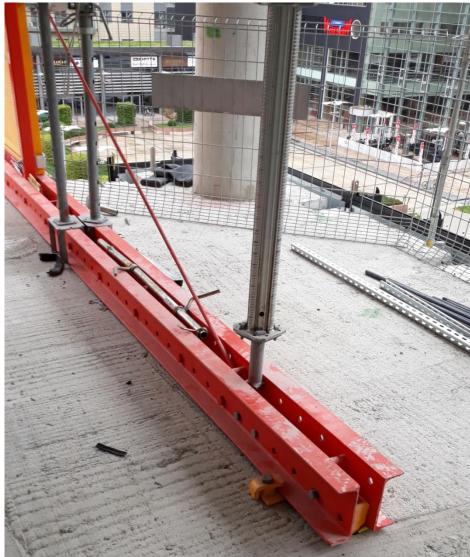

imperative for any construction project as it can provide massive benefits in efficiency and productivity that significantly reduces the overall cost of the project. This simple solutions might be inspirational for you when planning your project. These examples include appropriate securing of the lifted loads, system loading platforms and appropriate communication/warning equipment for signaller, crane operator and other employees on site.









#### Lifting operations Loading platforms

Providing a system unloading platforms "preston platforms" allows us to increase lifting operation safety. Additional fixings in the ceiling or bracing in the expansion supports are necessary - in the event of horizontal dynamic force (e.g. in the case of an impact with the transported material).









### Lifting operations Slinging methods

Loose shuterring girders during the lifting have to be additional secured to avoid falling – it can be done with fastening with transport belts or nets. An examples are displayed below.









### Lifting operations Evacuation drill







Leading edge is a huge challenge and major risk for the project. Risk related to this topic are various: falling persons, falling objects. These simple solutions might be helpful to provide a safer environment on your site.

In ECHO system solutions are obliged for temporary edge protection at height. It is required to use metal mesh pannels instead of timber boards as guardrails.









It is important to ensure that edge protections system will be fixed with proper anchor / fixing points. Assembly have t