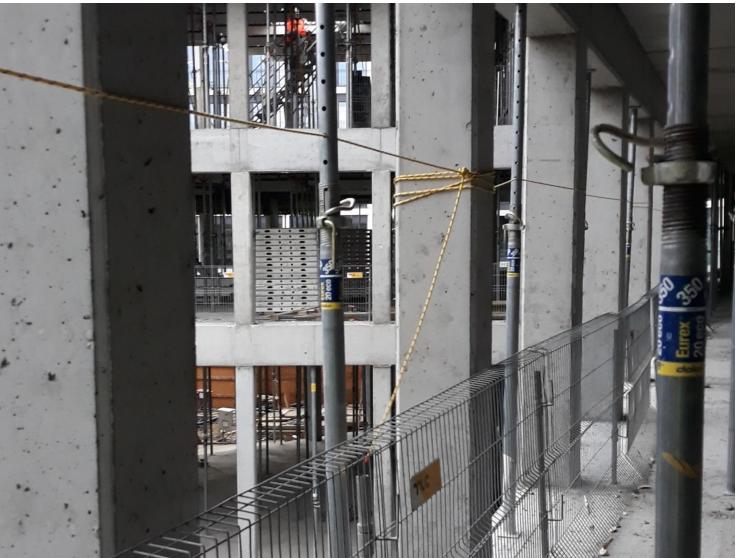

sses) by employees. The Echo design department is currently working to develop a standard for balconies system edge protection.







## Edge protection excavations









The separation of hazardous zones is one of the basic provision of planning and organizing works at height, where there is a risk of falling objects. When hazardous areas goes beyond site perimeter fence – it is necessary to provide properly fixed protective roofs.







Hazardous areas

The separation of hazardous zones is one of the basic provision of planning and organizing works at height, where there is a risk of falling objects. Works carried out close or at edges of building can be challanging. Below You can find an example of additional protected shuttering props, fastened with rope – to avoid falling down.











Securing of shafts

Shaft safeguards eliminate the risks of falling from a height, thus giving you more effective control over hazardous areas. In recent months, new types of protection have appeared on the projects - monolithic walls around the shafts and safe-blocks (filling the holes with certified styro-concrete). These are good examples to incorporate it in the design documentation (Safety by Design).









Securing of shafts

In ECHO it is required that any platfroms within shafts will be fixed on system anchors. Shaft protection eliminates a falling from height risks and gives a better control over these hazardous areas



























Uncotrolled hot works on site can be really dangerous for all personel and errected structure. Make sure if the all hot works