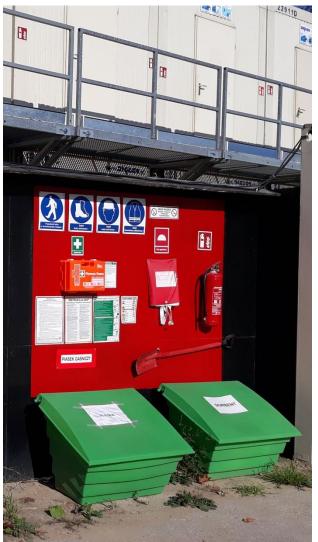

|   | Category            | Sub-Category                                                       |
|---|---------------------|--------------------------------------------------------------------|
|   | Communication       | External communication Project communication                       |
|   | Chemicals           | Storage of chemicals Personal protection Collective protection     |
|   | Natural environment | Waste Dust Lighting pollution 4R (reduce, reuse, recycle, recover) |
| + | Crisis situations   | Fire protection Firs aid Evacuation                                |
|   |                     |                                                                    |