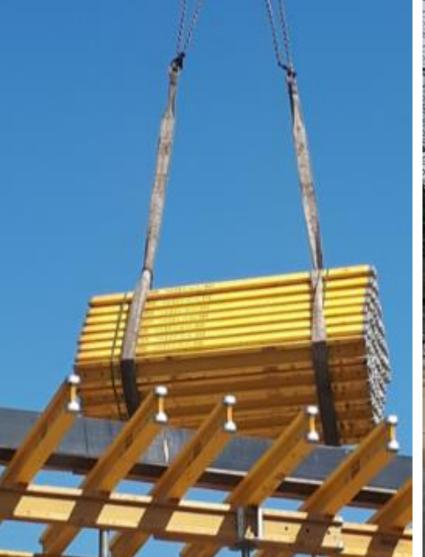

your project. These examples include appropriate securing of the lifted loads, system loading platforms and appropriate communication/warning equipment for signaller, crane operator and other employees on site.









#### Lifting operations Loading platforms

Providing a system unloading platforms "preston platforms" allows us to increase lifting operation safety. Additional fixings in the ceiling or bracing in the expansion supports are necessary - in the event of horizontal dynamic force (e.g. in the case of an impact with the transported material).









### Lifting operations Slinging methods

Loose shuterring girders during the lifting have to be additional secured to avoid falling – it can be done with fastening with transport belts or nets. An examples are displayed below.









### Lifting operations Evacuation drill







Leading edge is a huge challenge and major risk for the project. Risk related to this topic are various: falling persons, falling objects. These simple solutions might be helpful to provide a safer environment on your site.

In ECHO system solutions are obliged for temporary edge protection at height. It is required to use metal mesh pannels instead of timber boards as guardrails.









It is important to ensure that edge protections system will be fixed with proper anchor / fixing points. Assembly have to be done according to the manufacturer guidelines – given in manual.







2019 ECHO Investment EHS Best Practices









### Working at height Fall restraint

Some works – due technological reasons (f.i. assembly of edge protecti