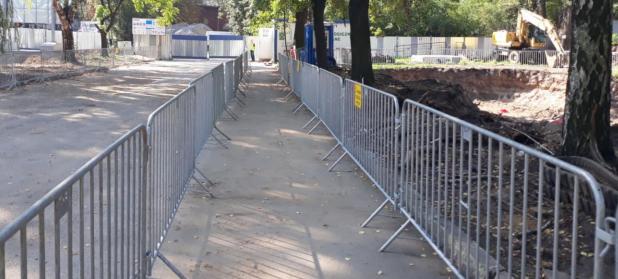

The General Contractor and tradecontractors are subject to pre-qualification before commencing work. The completed "Tradecontractor EHS questionairre" allows us to assess the overall EHS level of contractor and determine the relevant support by ECHO or Principal Contractor. Before introducing the contractor to the project, "Pre-Start Meetings" are organized, where we discuss our requirements and standards.