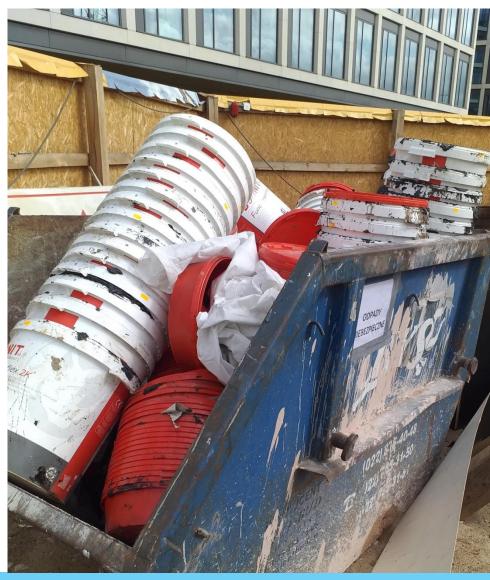

|   | Category            | Sub-Category                                                       |
|---|---------------------|--------------------------------------------------------------------|
|   | Communication       | External communication Project communication                       |
|   | Chemicals           | Storage of chemicals Personal protection Collective protection     |
|   | Natural environment | Waste Dust Lighting pollution 4R (reduce, reuse, recycle, recover) |
| + | Crisis situations   | Fire protection Firs aid Evacuation                                |
|   |                     |                                                                    |