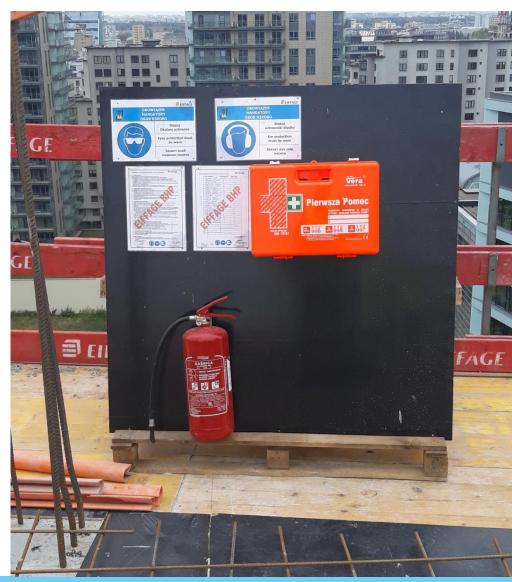

|   | Category            | Sub-Category                                                       |
|---|---------------------|--------------------------------------------------------------------|
|   | Communication       | External communication Project communication                       |
|   | Chemicals           | Storage of chemicals Personal protection Collective protection     |
|   | Natural environment | Waste Dust Lighting pollution 4R (reduce, reuse, recycle, recover) |
| + | Crisis situations   | Fire protection Firs aid Evacuation                                |
|   |                     |                                                                    |